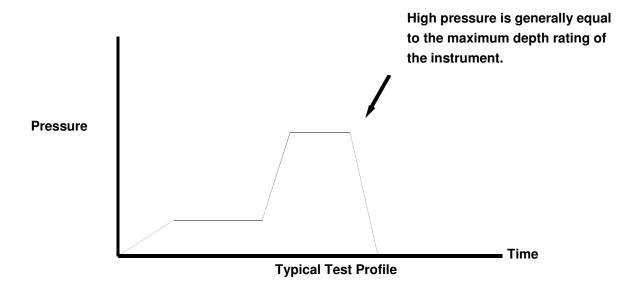

Low Pressure (PSI) 50 PSI

<u>Time (Minutes)</u> 15 Minutes

High Pressure (PSI) 10000 PSI
Time (Minutes) 30 Minutes

Pass ✓ Fail □

Comments

Replaced the main piston "O"-Rings. Replaced conductivity cell.

Friday, April 26, 2013 Page 1 of 2

| Low Pressure (PSI)                  | 50    | PSI     |
|-------------------------------------|-------|---------|
| Time (Minutes)                      | 15    | Minutes |
| High Pressure (PSI)                 | 10000 | PSI     |
| Time (Minutes)                      | 30    | Minutes |
| Pass 🗸                              |       |         |
| Fail                                |       |         |
| Comments                            |       |         |
| Replaced the main piston "O"-Rings. |       |         |
|                                     |       |         |
|                                     |       |         |