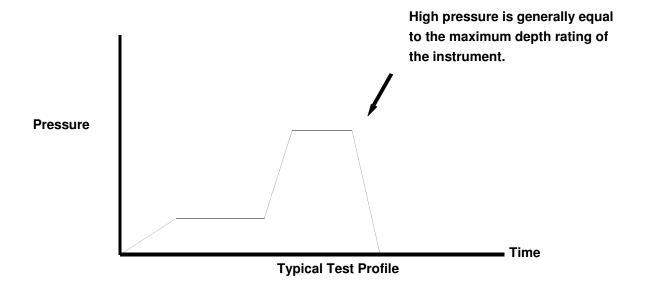

Low Pressure (PSI) 50 PSI

<u>Time (Minutes)</u> 15 Minutes

High Pressure (PSI) 10000 PSI
Time (Minutes) 30 Minutes

Pass ✓ Fail □

Comments

Replaced the main piston "O"-Rings. Replaced conductivity cell.

Friday, April 26, 2013 Page 1 of 2

| Low Pressure (PSI)                  | 50    | PSI     |
|-------------------------------------|-------|---------|
| Time (Minutes)                      | 15    | Minutes |
| High Pressure (PSI)                 | 10000 | PSI     |
| Time (Minutes)                      | 30    | Minutes |
| Pass 🗸                              |       |         |
| Fail                                |       |         |
| Comments                            |       |         |
| Replaced the main piston "O"-Rings. |       |         |
|                                     |       |         |
|                                     |       |         |