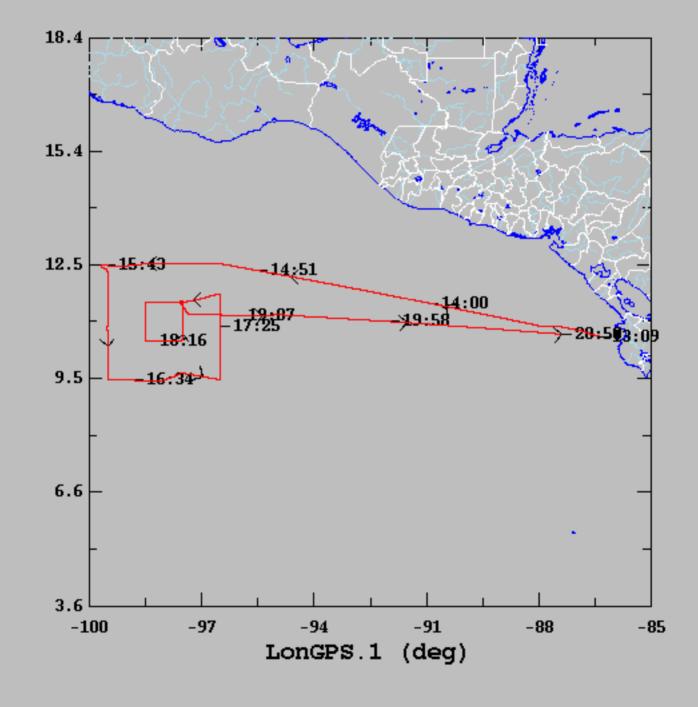

FLID\_Mission\_Documents.pdf:

| 2         | Error Summary                                    |
|-----------|--------------------------------------------------|
| ~         | Crew Manifest                                    |
| 100       | QC checklist                                     |
| Section 1 | Dropwindsonde Log(s) – AVAPS and FD if completed |
| 80        | Flight Track                                     |
|           | Miscellaneous FD notes                           |