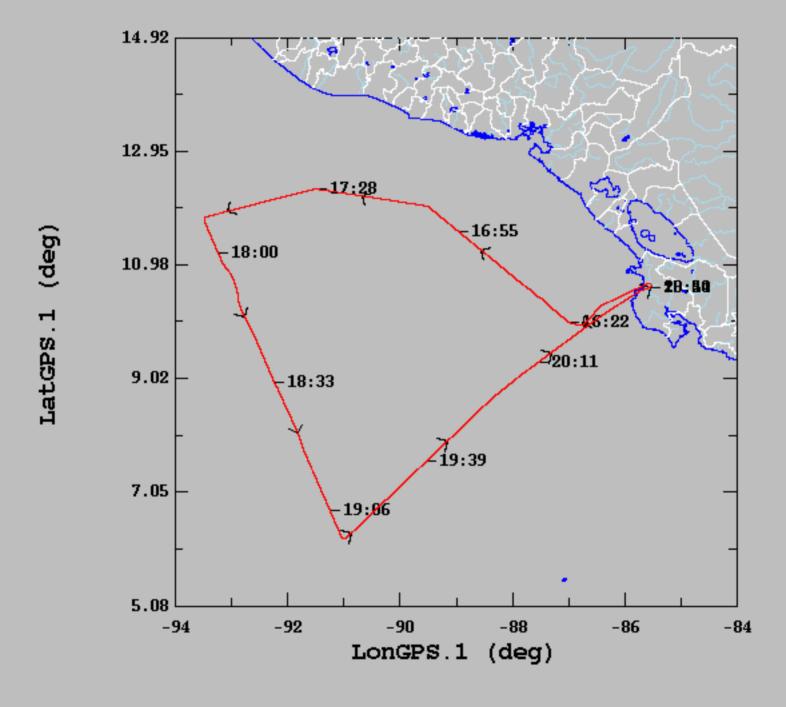

|                     |           |

# 20180926H1 Flight Track

2018-09-26, 15:50:09-20:44:31