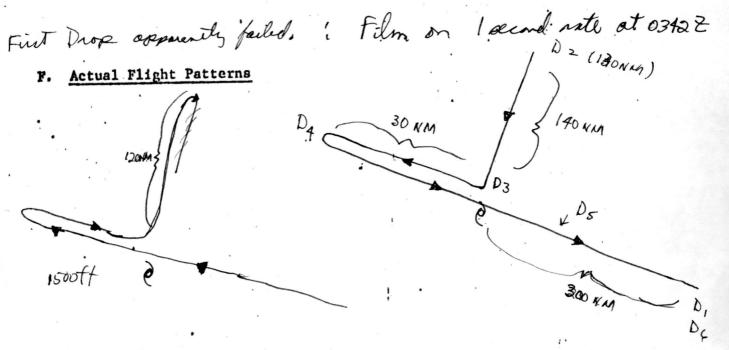

Storm center moved over land before penetration, SE to NW. leg missed eye by ~ 10 miles. Probably near more wind belt for this zone.