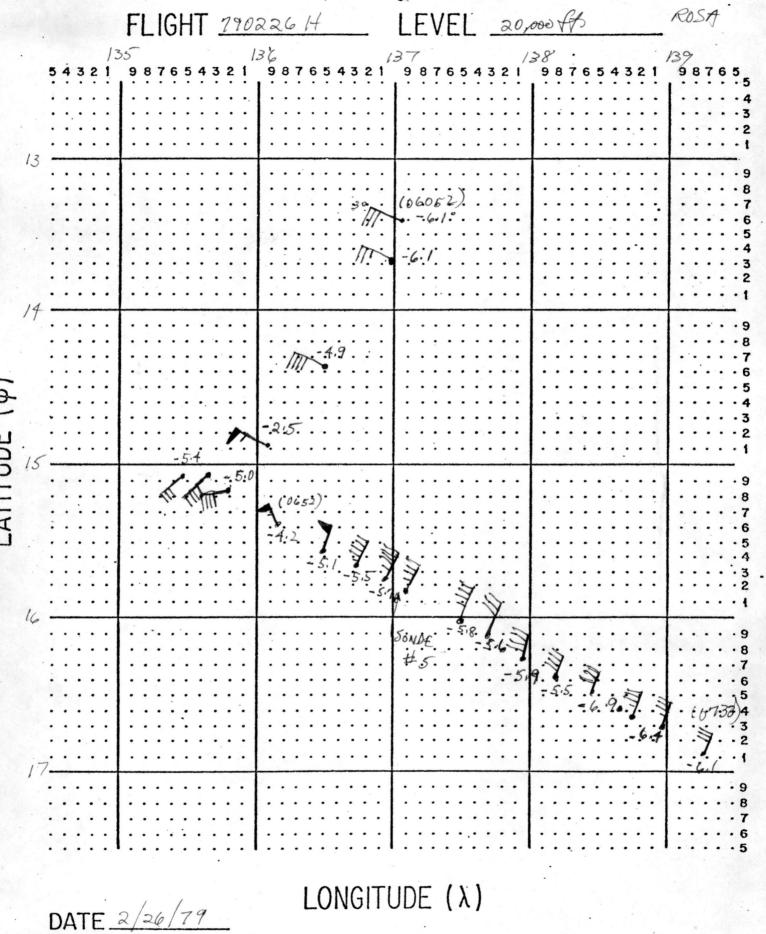

#### HURRICANE RECCO PLOTTING CHART

TRUE AT 25° LATITUDE, IN DEGREES AND MINUTES OF P AND A

NOTE: LABEL FULL DEGREES ACCORDING TO LUCATION OF FLIGHT AREA

## HURRICANE RECCO PLOTTING CHART

TRUE AT 25° LATITUDE, IN DEGREES AND MINUTES OF P AND A

NOTE: LABEL FULL DEGREES ACCORDING TO LUCATION OF FLIGHT AREA

# HURRICANE RECCO PLOTTING CHART True at 25° latitude, in degrees and tenths of $\phi$ and $\lambda$

JBSERVER SAMOS

NOTE: LABEL FULL DEGREES ACCORDING TO LOCATION OF FLIGHT