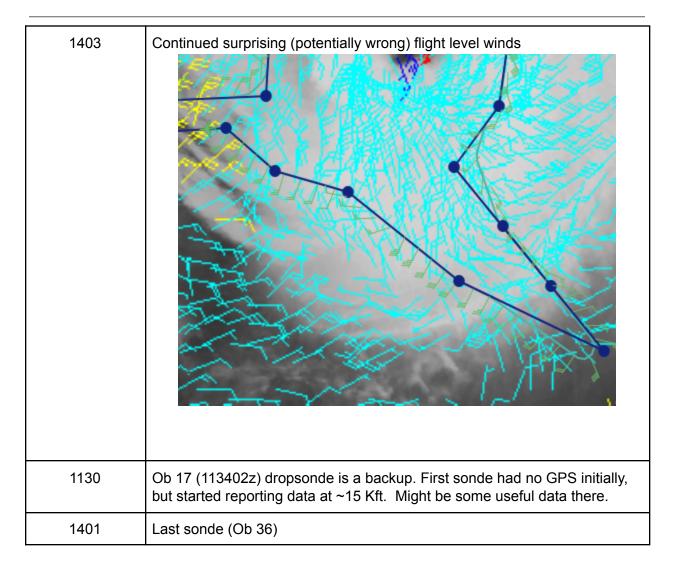

# ROPICAL CYCLONE FORMATION/INTENSIFICATION IS GENERALLY 1038Z Flight crew says "Lgt chop here, touching the CDO. VFR up till now." 1045 Interesting cloud shelf ~62 n mi W of the center. These are the mysterious cloud shelves that occasionally get talked about on the tropical storms list. AOC Flight Director Jack Parrish took a photo of it during N49's closest approach near drops 10 and 11. 1047z Interesting Skew T at WP 11 (inner circumnav NW of the center). Almost an