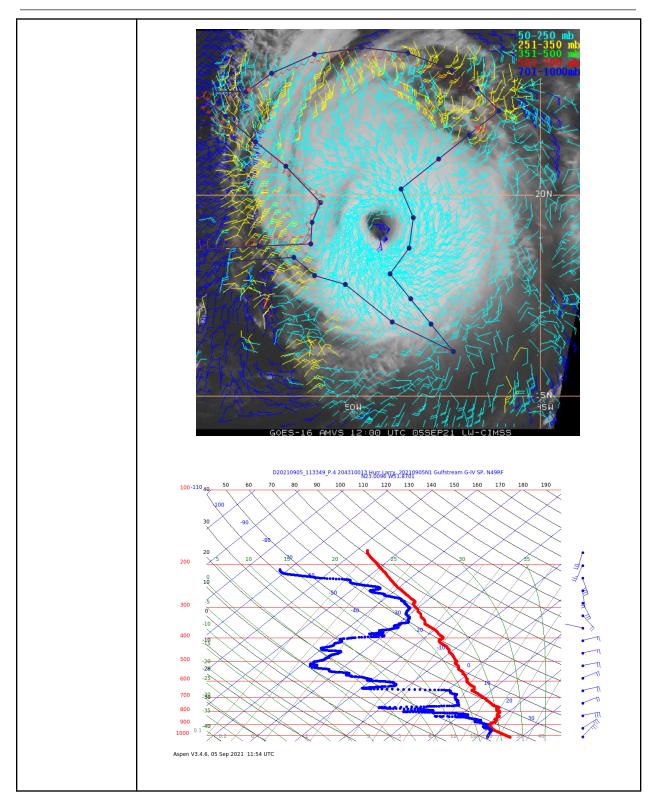

| <figure></figure>                                            |  |
| 0900       | NHC Intensity: 105 kts                                       |  |
| 0920       | CIMSS TCDC imager shows early staged of the TC diurnal cycle |  |



# ROPICAL CYCLONE FORMATION/INTENSIFICATION IS GENERALLY 1038Z Flight crew says "Lgt chop here, touching the CDO. VFR up till now." 1045 Interesting cloud shelf ~62 n mi W of the center. These are the mysterious cloud shelves that occasionally get talked about on the tropical storms list. AOC Flight Director Jack Parrish took a photo of it during N49's closest approach near drops 10 and 11. 1047z Interesting Skew T at WP 11 (inner circumnav NW of the center). Almost an



# Advancing the Prediction of Hurricanes Experiment (APHEX) FLIGHT LOG - 20210905N1













| POST-FLIGHT                         |                                                                                         |  |
|-------------------------------------|-----------------------------------------------------------------------------------------|--|
| Mission<br>Summary                  | 38 dropsondes deployed, 36 sent to the GTS (dropsonde account charges: 25 STAN, 13 HRD) |  |
| Actual<br>Standard<br>Pattern Flown | Survey + Circumnav                                                                      |  |
| APHEX                               | Mature Stage Experiment: TC Diurnal Cycle                                               |  |

| Experiments /<br>Modules Flown |