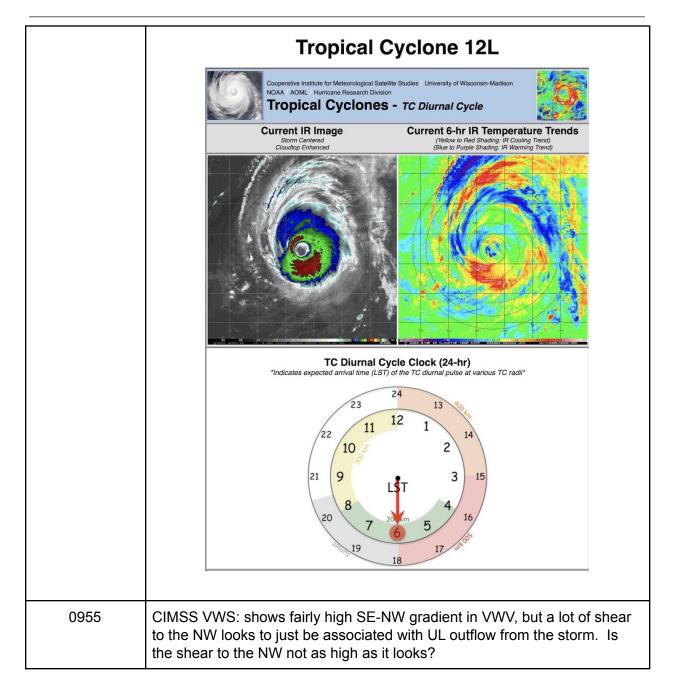

| Notes |  |
|-------|--|
|       |  |

| IN-FLIGHT  |                                                              |  |
|------------|--------------------------------------------------------------|--|
| Time [UTC] | Event                                                        |  |
| 0851       | Takeoff from St. Croix                                       |  |
| 0925       | <figure></figure>                                            |  |
| 0900       | NHC Intensity: 105 kts                                       |  |
| 0920       | CIMSS TCDC imager shows early staged of the TC diurnal cycle |  |