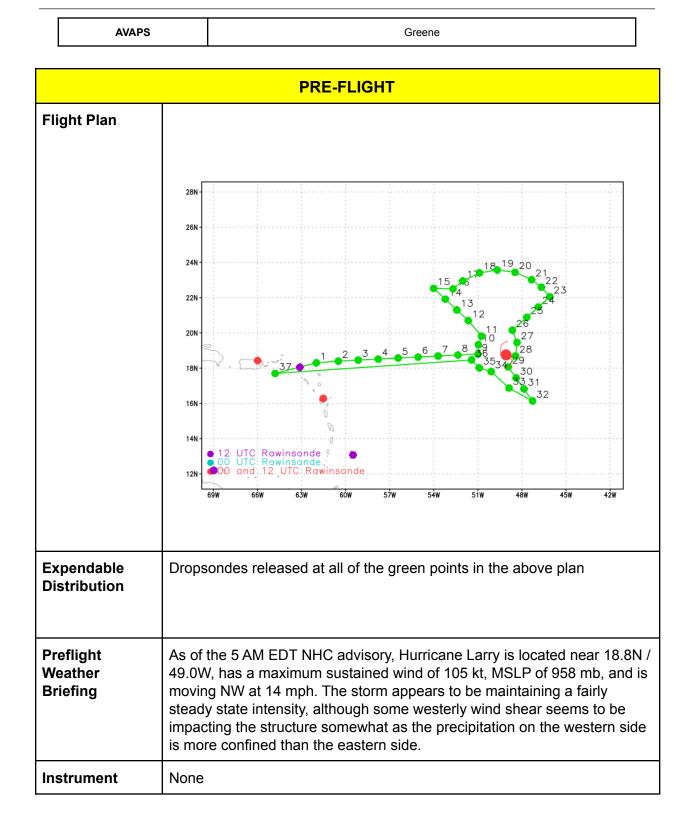

| MISSION PLAN                                       |                                           |                                        |                       |  |  |
|----------------------------------------------------|-------------------------------------------|----------------------------------------|-----------------------|--|--|
| FLIGHT ID                                          | 20210905N1                                | STORM                                  | AL12 / LARRY          |  |  |
| MISSION ID                                         | WA12A                                     | TAIL NUMBER                            | NOAA49                |  |  |
| TASKING                                            | HRD                                       | PLANNED PATTERN                        | Survey + Circumnav    |  |  |
| MISSION SUMMARY                                    |                                           |                                        |                       |  |  |
| TAKEOFF [UTC]                                      | 0851                                      | LANDING [UTC]                          | 1604                  |  |  |
| TAKEOFF LOCATION                                   | St. Croix                                 | LANDING LOCATION                       | St. Croix             |  |  |
| FLIGHT TIME                                        | 7.2                                       | BLOCK TIME                             | 7.4                   |  |  |
| TOTAL REAL-TIME<br>RADAR ANALYSES<br>(Transmitted) | 3 (3)                                     | TOTAL DROPSONDES<br>(Good/Transmitted) | 38 (36/36)            |  |  |
| OCEAN EXPENDABLES<br>(Type)                        | None                                      | sUAS (Type)                            | None                  |  |  |
| APHEX EXPERIMENTS /<br>MODULES                     | Mature Stage Experiment: TC Diurnal Cycle |                                        |                       |  |  |
| HRD CREW MANIFEST                                  |                                           |                                        |                       |  |  |
| LPS ONBOARD                                        | None                                      | LPS GROUND                             | Dunion, O'Neill, Wing |  |  |
| TDR ONBOARD                                        | None                                      | TDR GROUND                             | Reasor, Gamache       |  |  |
| ASPEN ONBOARD                                      | Parrish                                   | ASPEN GROUND                           | None                  |  |  |
| NESDIS SCIENTISTS                                  | None                                      |                                        |                       |  |  |
| GUESTS (Affiliation)                               | None                                      |                                        |                       |  |  |
| AOC CREW MANIFEST                                  |                                           |                                        |                       |  |  |
| PILOTS                                             | Mansour, Varwig                           |                                        |                       |  |  |
| NAVIGATOR                                          | None                                      |                                        |                       |  |  |
| FLIGHT ENGINEERS                                   | None                                      |                                        |                       |  |  |
| FLIGHT DIRECTOR                                    | Kalen, Parrish                            |                                        |                       |  |  |
| DATA TECHNICIAN                                    | Defeo                                     |                                        |                       |  |  |