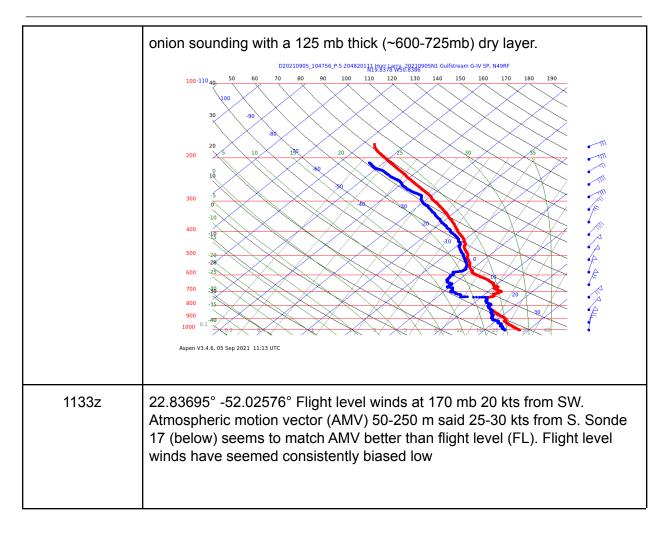

# ROPICAL CYCLONE FORMATION/INTENSIFICATION IS GENERALLY 1038Z Flight crew says "Lgt chop here, touching the CDO. VFR up till now." 1045 Interesting cloud shelf ~62 n mi W of the center. These are the mysterious cloud shelves that occasionally get talked about on the tropical storms list. AOC Flight Director Jack Parrish took a photo of it during N49's closest approach near drops 10 and 11. 1047z Interesting Skew T at WP 11 (inner circumnav NW of the center). Almost an