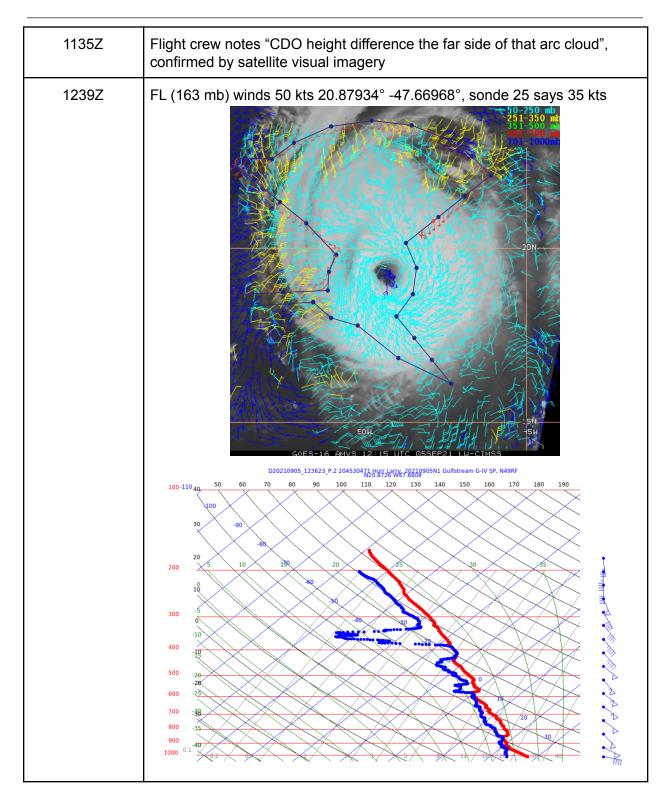

# ROPICAL CYCLONE FORMATION/INTENSIFICATION IS GENERALLY 1038Z Flight crew says "Lgt chop here, touching the CDO. VFR up till now." 1045 Interesting cloud shelf ~62 n mi W of the center. These are the mysterious cloud shelves that occasionally get talked about on the tropical storms list. AOC Flight Director Jack Parrish took a photo of it during N49's closest approach near drops 10 and 11. 1047z Interesting Skew T at WP 11 (inner circumnav NW of the center). Almost an