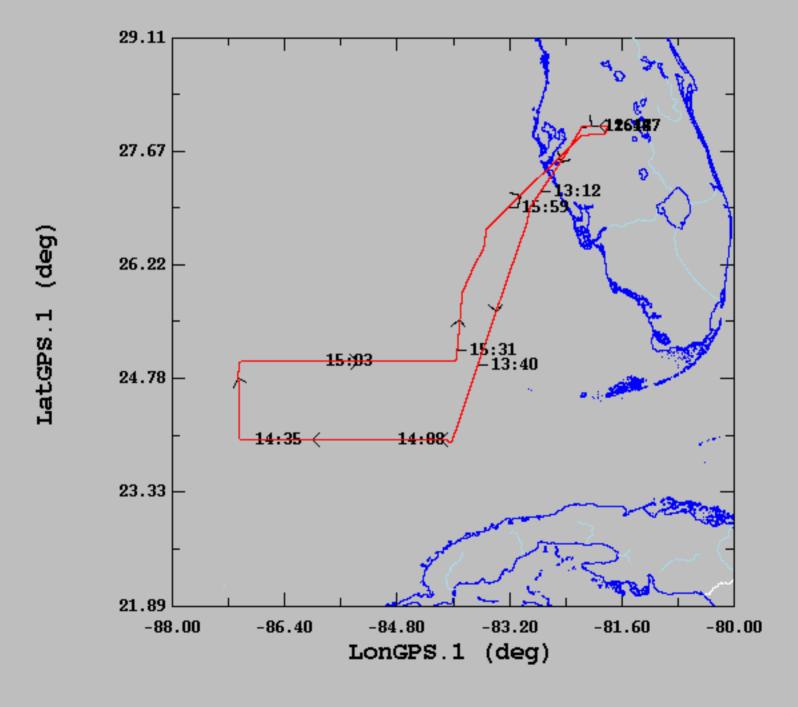

|     |       |   |    |
| SEA SA                           | LT ACCRE                                  | TION O       | BSERV   | 'ED             |     | X    |          |                | 7                    |                     |             |            |     |       |   |    |
|                                  |                                           |              |         |                 | -   | 0    |          |                |                      |                     |             |            |     |       |   |    |

| A 1 1.1. 1 | _     |     |
|------------|-------|-----|
| Additional | Remar | KC. |
|            |       |     |

Cockpit Gmax:

Gmin:

\*Highlighted items must be completed before departure.

# 20181011H1 Flight Track

2018-10-11, 12:16:32-16:27:25



## APPENDIX 1 - P3 QC Checklist

| Flight ID:          | 2018101141 |
|---------------------|------------|
| Flight Director(s): | Holmes     |

Pressure Comparison
T/O Land
Aircraft

Tower

1006

UWZ.d mean:  $\frac{-0.02 \text{ m/s}}{}$ 

|               |               | Raw 1Hz Me     | an File Paran   | neters             | C File             | Parameters |
|---------------|---------------|----------------|-----------------|--------------------|--------------------|------------|
| Accelerometer | AccAXI.1      | AccAYI.1       | LAccAZI.1       | AccZfilter-GPS.1   | <b>AccZref</b>     |            |
| ,             | AccAXI.2      | AccAYI.2       | AccAZI.2        | VAcc-Zfilter-GPS.2 | T                  | I          |
|               | VAccAXI-GPS.1 | AccAYI-GPS.:   | 1 AccAZI-G