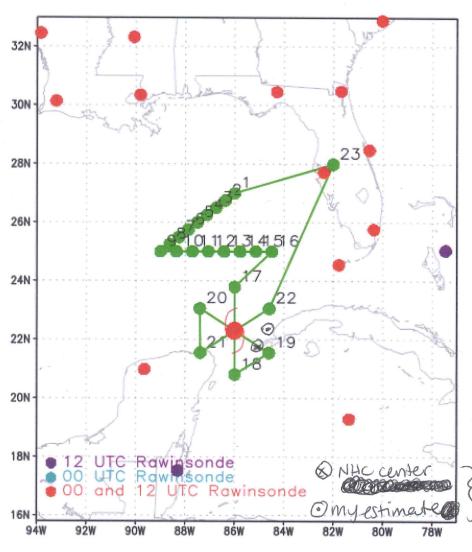

| Time              | Event       | Position       | Comments                         |
|-------------------|-------------|----------------|----------------------------------|
| 2002              | takeoff     |                | - impressive Sectellite represen |
|                   | IP-OHC      |                |                                  |
| 2050              | heefall BT  | 90M 1          | -Scattered snowers T-storms      |
|                   |             |                | - parallelling some              |
|                   |             |                | consection & adjusting           |
|                   |             |                | anes                             |
|                   |             |                | - Visible white caps             |
|                   |             |                | on surface ~35kts                |
|                   |             |                | - 28.92 SST                      |
|                   | MARANWANAAA | GOM 2          | -                                |
| 2055 <sup>/</sup> | CCP CPI M   |                |                                  |
| 2101 (0)          | CERCICACIO  | \$ Set 5 for u | reather * CP                     |
| 2106              | WAT GT      | CGOM 3         | - 29.2 SST                       |
|                   |             | >GOM4          |                                  |
| JUS 2107          | BOOK CT     | GOM 5          |                                  |
|                   |             |                |                                  |
| 2112              | Cl .        | G0M6           |                                  |
|                   | 1           |                |                                  |
| 2118              | CP .        | GON 67         |                                  |
|                   |             |                |                                  |
| 2123              | CP ·        | GOM 🖁          |                                  |
|                   |             |                |                                  |
| 2129              | CONTRACTOR  | GOM 9 8        |                                  |
|                   | Q           |                |                                  |
| 4134              | COMPUTER    | Grow 499       | I launched this one!             |
|                   |             |                |                                  |
| 2144              | 2-T/Soud 0  | CONT IN        |                                  |

## Lead Project Scientist Event Log

| D-4- | Trick III | TDC |  |
|------|-----------|-----|--|
| Date | Flight ID |     |  |

| Time                                  | Event       | Position       | Comments          |             |
|---------------------------------------|-------------|----------------|-------------------|-------------|
| 2153                                  | CP          | #CK MAG        |                   |             |
|                                       |             | GOMII          |                   |             |
| 2202                                  | e C         | GOM 12 WORKER  |                   |             |
|                                       |             | 2              |                   |             |
| 200                                   | CT          | GOM BOOK       | -                 |             |
|                                       |             | C All AChartes |                   |             |
| TUO                                   | BT/Sonde    | GOM' 4 COR     |                   |             |
| 2229                                  | CP          | GOM 15         |                   |             |
| 0120                                  | OT/Sonde    | GOM POLITARIA. | ·                 |             |
| <u> </u>                              | U / Sonde   | ) GOODEL       | 1                 |             |
|                                       |             |                |                   |             |
| · · · · · · · · · · · · · · · · · · · |             |                |                   |             |
| ,                                     |             |                |                   |             |
|                                       |             |                |                   |             |
| 1254                                  | climbing to | DIOKET FOY     | - Stom (ATC issue | 1)          |
|                                       | V           |                |                   |             |
|                                       | 1           |                |                   |             |
| 2250                                  | 1P/combo    | Newd           | 8PMR 4/K+5        |             |
|                                       | 1           |                | FL 50 Rts         |             |
|                                       | Centra      |                |                   |             |
| 11201                                 |             | 100 - 1 4 1    | SPMR 43Kts        |             |
| L504                                  | COMPO       | mid 1 N        |                   |             |
|                                       |             |                | FL 95/LTS         | <del></del> |
| 2206                                  |             |                | SPAR 50 Kts       |             |
| 2306                                  |             |                | DIMIN SURS        |             |
|                                       |             |                | 1 5 7 63          |             |