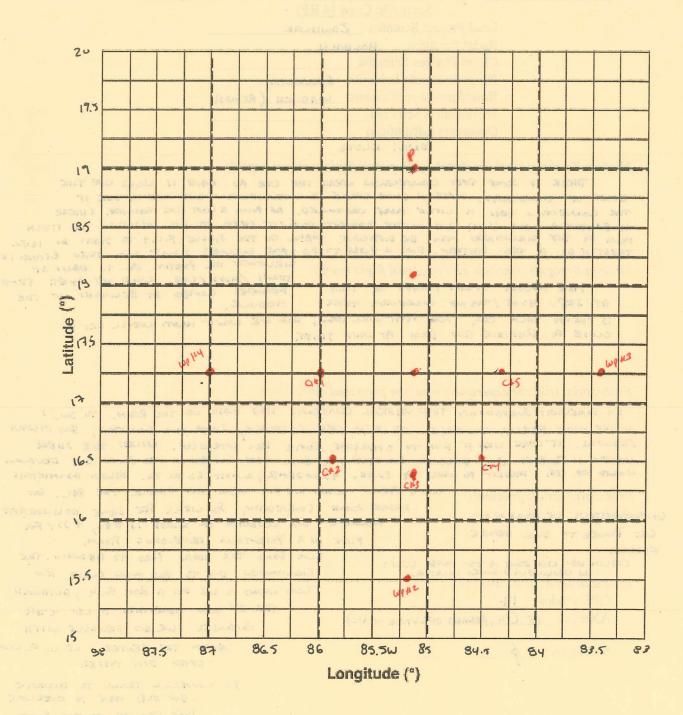

### C. Past and Forecast Storm Locations:

| Date/Time | Latitude           | Longitude                                 | MSLP                                                                                                                                                                                                                                                                                                                                                                                                                                                                                                                                                                                                                                                                                                                                                                                                                                                                                                                                                                                                                                                                                                                                                                                                                                                                                                                                                                                                                                                                                                                                                                                                                                                                                                                                                                                                                                                                                                                                                                                                                                                                                                                           | Maximum<br>Wind |
|-----------|--------------------|-------------------------------------------|--------------------------------------------------------------------------------------------------------------------------------------------------------------------------------------------------------------------------------------------------------------------------------------------------------------------------------------------------------------------------------------------------------------------------------------------------------------------------------------------------------------------------------------------------------------------------------------------------------------------------------------------------------------------------------------------------------------------------------------------------------------------------------------------------------------------------------------------------------------------------------------------------------------------------------------------------------------------------------------------------------------------------------------------------------------------------------------------------------------------------------------------------------------------------------------------------------------------------------------------------------------------------------------------------------------------------------------------------------------------------------------------------------------------------------------------------------------------------------------------------------------------------------------------------------------------------------------------------------------------------------------------------------------------------------------------------------------------------------------------------------------------------------------------------------------------------------------------------------------------------------------------------------------------------------------------------------------------------------------------------------------------------------------------------------------------------------------------------------------------------------|-----------------|
| 062 /NHC  | 16.1 N             | 84.8 W                                    | 999 mb                                                                                                                                                                                                                                                                                                                                                                                                                                                                                                                                                                                                                                                                                                                                                                                                                                                                                                                                                                                                                                                                                                                                                                                                                                                                                                                                                                                                                                                                                                                                                                                                                                                                                                                                                                                                                                                                                                                                                                                                                                                                                                                         | 40 KT           |
|           |                    | promise the second                        | Day of good                                                                                                                                                                                                                                                                                                                                                                                                                                                                                                                                                                                                                                                                                                                                                                                                                                                                                                                                                                                                                                                                                                                                                                                                                                                                                                                                                                                                                                                                                                                                                                                                                                                                                                                                                                                                                                                                                                                                                                                                                                                                                                                    |                 |
|           | After heaven       |                                           | who as are hospital a part                                                                                                                                                                                                                                                                                                                                                                                                                                                                                                                                                                                                                                                                                                                                                                                                                                                                                                                                                                                                                                                                                                                                                                                                                                                                                                                                                                                                                                                                                                                                                                                                                                                                                                                                                                                                                                                                                                                                                                                                                                                                                                     | - <u>A</u>      |
|           | OLEO SE SED RALLYS | м µ - и - и - и - и - и - и - и - и - и - | Company of the control of the contro |                 |
|           |                    |                                           |                                                                                                                                                                                                                                                                                                                                                                                                                                                                                                                                                                                                                                                                                                                                                                                                                                                                                                                                                                                                                                                                                                                                                                                                                                                                                                                                                                                                                                                                                                                                                                                                                                                                                                                                                                                                                                                                                                                                                                                                                                                                                                                                |                 |

87 15