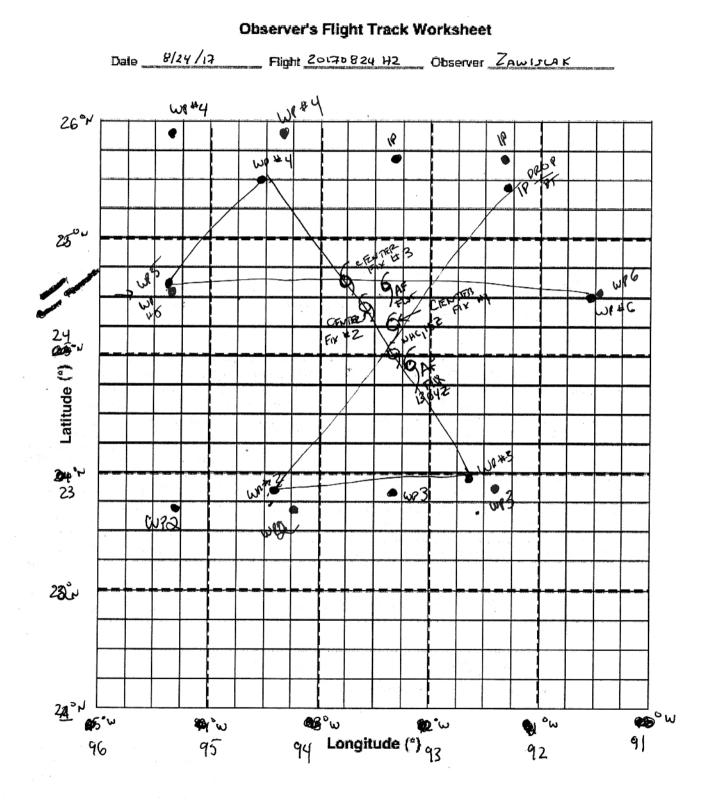

Flight ID 20170824 H2 Mission ID 1309A

### **D. Mission Briefing:**

PLAN IS FOR A BUTTERFLY AND 10'WY, ALTHOUGH WY AF OUT THERE, WERE Dans FULL ROOMR. OROPS AT EACH TURN POINT VI BT COMED. CENTER DROPS ON EACH POSS, NO BT. SO & TROOPS / 6 BTS POSSIBLE IT APPEARS THAT HORUSA IS ENERATING RI & THE SATELLITE PRESENTATION HOS PRANATURINY IMPROVED. SEENS TO BE GAMANG PRECA SYMMETRY

## Date \$/24/17 Flight ID 20170824 H2 LPS ZAWISLAK

| Time   | Event               | Position                                                  | Comments                                            |
|--------|---------------------|-----------------------------------------------------------|-----------------------------------------------------|
| 1436 Z | τ/ο                 |                                                           |                                                     |
| -      |                     |                                                           | ENROLTE SHURTY AFTER TO                             |
|        |                     |                                                           | WE OPENED BOTH SUNFLAFF) -<br>AND MASTER (FORE) TOR |
|        |                     |                                                           | OILOUTU. POILE BY SOME<br>ANUL, CONGESTIN AND TS    |
|        |                     |                                                           | WAI DETECTIVE VELOCITY W/                           |
|        |                     |                                                           | dBZ TO THAT LOOKED OK.<br>NEAR THE ALC, WITHIN ZOAM |
|        |                     |                                                           | SIN SEC RAVENS WERE<br>SIMILARY SO RIGHT NOW IT     |
|        |                     |                                                           | DODINT LIK LIKE P                                   |
|        |                     |                                                           | PRODURM, BUT IT LOUND<br>BE SOMETHING IN THE        |
|        |                     |                                                           | Back Enq                                            |
| 15402  | WBOUND TO 19        |                                                           | CARCAN WANTS FIX W 15/<br>ZAL POIS - ALL SPA        |
| 5482   |                     |                                                           | PAINTAG ANVIL ON TOR                                |
|        |                     |                                                           | TT IS PICKING UP VELOUIN<br>SO YOOKJ GOD            |
| 7      | \$:                 |                                                           | WE HAD WINDS AT FL FROM                             |
|        |                     | an a                  | 147 (19/C (1001)NG 17<br>243-)                      |
| 15562  |                     |                                                           | STMR DOET JEEN                                      |
| 6192   | DEJGENT TO 19       | 26" 5'/90'57'                                             | DESCENT TO 18 EARLY                                 |
|        | in the state of the | tha bar e a tha sao ann ann ann ann ann ann ann ann ann a | PRETTINTENSE OUTER BAND<br>TO CO THROUGH.           |
| 623 Z  | NEARNE IP           | 25" 53' / 41 " 13'                                        | LOIS OF SHOWN/MID CONCESTUS                         |
| 6352   | NERQING 19          | 25 43 /92 31                                              | CIRCURE BANDING IN OVER<br>BRID SOUBE TO IGEM       |
|        |                     | u sti fina sa                                             | So dez to exa                                       |
| 16392  | lP                  | 25° 43' /92° 20'                                          | DRUP/BT INBUND 2100<br>6000 JUNOF                   |
|        | INBOUND TO CTR # 1  | 25 18 / 92 37                                             | Louis Like Some couldernie<br>Banding, Glean        |
|        |                     | 25° 0' / 92° 49'                                          | ACNOLUS GOT INTO CLEDRIN                            |
| 17072  | (TR (HUBCLOUP)      |                                                           | CENTER HY                                           |
|        | 41                  | 24.3/ 93.5                                                | 75 to FL 62 to SFME SFC NE                          |
|        |                     |                                                           | 6500 FOR 210" 17.                                   |
|        |                     | · · · · · · · · · · · · · · · · · · ·                     | PAINTING CIPE 30 TO 19 PM<br>34082 TO FI KM         |
|        |                     |                                                           | NO QUARTINO NO                                      |

## Lead Project Scientist Event Log

Date \_ 8/24/17

Flight ID\_ 20170824 41

LPS ZAWISLAK

| Time    | Event                       | Position                 | Comments                                                    |
|---------|-----------------------------|--------------------------|-------------------------------------------------------------|
| 17246   | CUTBUND ON 210°<br>TO WP #2 | 23 ° 41 / 94° 91         | DEADING INTO CLEDRING NOT<br>OS NUCH BANDING OF             |
|         |                             |                          | THIS SE ( UPRHEAR ? ) SIDE                                  |
| 7332    | wp#2                        | 22 49 /94 27             | ARRIJED WI # 2 TURNING<br>DOWNWIND                          |
|         | NOW ON DOWNWIND             | REDITY CLEAR OUT         |                                                             |
| 17472   | DOWNWINGT # 3               | 22°52'/93°22'            | SHALLOW / CONCESTOR BELOW                                   |
| 17582   | WP # 3                      | 22°56'/92041             | INBULNO TO CUTE ON 3300                                     |
|         |                             |                          | WEILL ON WEACE MUNE ON<br>INJUNE TO CATE, RACE TO           |
|         |                             |                          | FUL IN CENTED.                                              |
| 18122   | INBOLION 380"               | 23°51'/93°161            | REATOR REPORTI GOSA ANALUIS<br>CORRECT FILE STRES, SO WEIRE |
| 10.22   |                             | 11 (j.                   | IN TIK CLIEAR                                               |
| 18172   | JUST OUTSIAE OF             | NOT AS MUCH TALL         | PLOT OF SIRAN FURN HEEK TO TIK                              |
|         | ST FITUME                   | TOWFRS WE THE<br>ENEWALL | SE OF THE CENTER                                            |
|         | CTR #2                      | 261 04                   |                                                             |
| 18242   |                             | 240 4 /93 41             | SONDE AWAM, DIPJOME<br>SEARCHING                            |
|         | UN130-NO TO 6044            | 24.13 / 93.68            | WERKE RACK ON ; NO WERKER<br>MODE IN CTR                    |
|         |                             |                          | REALLY GOUR CURVERIAN IN<br>NW EXY WALL OUT BOWN            |
| 1       |                             | So 7512T<br>SFC 6000     | 37.5 NVS PEAK SFIR.<br>BO GT FL ; 976750015 CTR             |
| ( છવત જ | OUTBOUND TO WP "Y           | ESTIMATE.                | So SATEWLIF SHOWAG PEFT                                     |
|         |                             |                          | TIGT NW TIE EXENALL.                                        |
|         |                             |                          | CLEARING UP TO NW                                           |
| 18502   | WP # 4                      | 25027' /94036'           | SUNDE / BT                                                  |
|         |                             |                          |                                                             |
| 19102   | POWHWIND TO AS              |                          | S AN INFINE CONVECTUE BURIT                                 |
|         |                             |                          | EYEWALL FIRST PASS WAR TO SE<br>DECOND (DOS) WE WENT        |
|         |                             |                          | THROUGH IT TO THE NORTH                                     |
|         |                             |                          | "WOTHER " FIFE ON OUR FINAL.                                |
| 9153    | WA #5                       | 2000 and for the sages ! | INBOWN ON 090°                                              |

So NOW 25 ET INTENTIFICATION ("ROML WHILE WE'VE BREN BUT HERE, (WELL, SINCE 13042 PF Fix)

FROM BT WAY CH LY

# Lead Project Scientist Event Log

Flight ID\_

Date\_

LPS

| Time                | Event                    | Position                                                                                                                                                                                                                                                                                                                                                                                                                                                                                                                                                                                                                                                                                                                                                                                                                                                                                                                                                                                                                                                                                                                                                                                                                                                                                                                                                                                                                                                                                                                                                                                                                                                                                                                                                                                                                                                                           | Comments                                                      |
|---------------------|--------------------------|------------------------------------------------------------------------------------------------------------------------------------------------------------------------------------------------------------------------------------------------------------------------------------------------------------------------------------------------------------------------------------------------------------------------------------------------------------------------------------------------------------------------------------------------------------------------------------------------------------------------------------------------------------------------------------------------------------------------------------------------------------------------------------------------------------------------------------------------------------------------------------------------------------------------------------------------------------------------------------------------------------------------------------------------------------------------------------------------------------------------------------------------------------------------------------------------------------------------------------------------------------------------------------------------------------------------------------------------------------------------------------------------------------------------------------------------------------------------------------------------------------------------------------------------------------------------------------------------------------------------------------------------------------------------------------------------------------------------------------------------------------------------------------------------------------------------------------------------------------------------------------|---------------------------------------------------------------|
| 9 252               | INBOUND FROM WE +5       | 24°34 / /95°121                                                                                                                                                                                                                                                                                                                                                                                                                                                                                                                                                                                                                                                                                                                                                                                                                                                                                                                                                                                                                                                                                                                                                                                                                                                                                                                                                                                                                                                                                                                                                                                                                                                                                                                                                                                                                                                                    | LE SHOWING MUCH BROADDE . RAINPAND - YONNI FROM CA            |
|                     | tu center                | •                                                                                                                                                                                                                                                                                                                                                                                                                                                                                                                                                                                                                                                                                                                                                                                                                                                                                                                                                                                                                                                                                                                                                                                                                                                                                                                                                                                                                                                                                                                                                                                                                                                                                                                                                                                                                                                                                  | BUT WELL SEE                                                  |
| ÷                   |                          |                                                                                                                                                                                                                                                                                                                                                                                                                                                                                                                                                                                                                                                                                                                                                                                                                                                                                                                                                                                                                                                                                                                                                                                                                                                                                                                                                                                                                                                                                                                                                                                                                                                                                                                                                                                                                                                                                    | LE INDICATES & LITTLE MORK<br>CELLUAR                         |
| 19512               |                          | 24° 35' / 94 °47'                                                                                                                                                                                                                                                                                                                                                                                                                                                                                                                                                                                                                                                                                                                                                                                                                                                                                                                                                                                                                                                                                                                                                                                                                                                                                                                                                                                                                                                                                                                                                                                                                                                                                                                                                                                                                                                                  | PAIMING A LOT OF STRATFUCK                                    |
|                     |                          |                                                                                                                                                                                                                                                                                                                                                                                                                                                                                                                                                                                                                                                                                                                                                                                                                                                                                                                                                                                                                                                                                                                                                                                                                                                                                                                                                                                                                                                                                                                                                                                                                                                                                                                                                                                                                                                                                    | LE IN WERE RODE OFF                                           |
| 19392               | INBOUND TO CTR           |                                                                                                                                                                                                                                                                                                                                                                                                                                                                                                                                                                                                                                                                                                                                                                                                                                                                                                                                                                                                                                                                                                                                                                                                                                                                                                                                                                                                                                                                                                                                                                                                                                                                                                                                                                                                                                                                                    | ENTERED A MUAT RECIUN                                         |
|                     |                          |                                                                                                                                                                                                                                                                                                                                                                                                                                                                                                                                                                                                                                                                                                                                                                                                                                                                                                                                                                                                                                                                                                                                                                                                                                                                                                                                                                                                                                                                                                                                                                                                                                                                                                                                                                                                                                                                                    | CEPTRALULY LOOK HE SINILAR                                    |
|                     |                          |                                                                                                                                                                                                                                                                                                                                                                                                                                                                                                                                                                                                                                                                                                                                                                                                                                                                                                                                                                                                                                                                                                                                                                                                                                                                                                                                                                                                                                                                                                                                                                                                                                                                                                                                                                                                                                                                                    | COULD LIKE ANOTHER HUB CLIND<br>COULDENTERN EYEURIL           |
|                     |                          |                                                                                                                                                                                                                                                                                                                                                                                                                                                                                                                                                                                                                                                                                                                                                                                                                                                                                                                                                                                                                                                                                                                                                                                                                                                                                                                                                                                                                                                                                                                                                                                                                                                                                                                                                                                                                                                                                    | 30-35 abs SPECLES US YOUB?                                    |
| 19 442              | CTR #3                   | 240281 /930511                                                                                                                                                                                                                                                                                                                                                                                                                                                                                                                                                                                                                                                                                                                                                                                                                                                                                                                                                                                                                                                                                                                                                                                                                                                                                                                                                                                                                                                                                                                                                                                                                                                                                                                                                                                                                                                                     | THAT INTENSE BURST MAY LIAVE<br>WEALLEND                      |
| (1                  | ODEN SSE                 | 24.63 / 43.85                                                                                                                                                                                                                                                                                                                                                                                                                                                                                                                                                                                                                                                                                                                                                                                                                                                                                                                                                                                                                                                                                                                                                                                                                                                                                                                                                                                                                                                                                                                                                                                                                                                                                                                                                                                                                                                                      | THAT IND CLOVE HAD GODD<br>BUMPS<br>LOOKED LIKE STIME JOHN ON |
|                     |                          |                                                                                                                                                                                                                                                                                                                                                                                                                                                                                                                                                                                                                                                                                                                                                                                                                                                                                                                                                                                                                                                                                                                                                                                                                                                                                                                                                                                                                                                                                                                                                                                                                                                                                                                                                                                                                                                                                    | WESTERN SIDE, NOI MI FL                                       |
|                     | MUSEL SYKE SEAR          |                                                                                                                                                                                                                                                                                                                                                                                                                                                                                                                                                                                                                                                                                                                                                                                                                                                                                                                                                                                                                                                                                                                                                                                                                                                                                                                                                                                                                                                                                                                                                                                                                                                                                                                                                                                                                                                                                    | Suce College Bankon                                           |
|                     | MAINSAIN 75 XS           |                                                                                                                                                                                                                                                                                                                                                                                                                                                                                                                                                                                                                                                                                                                                                                                                                                                                                                                                                                                                                                                                                                                                                                                                                                                                                                                                                                                                                                                                                                                                                                                                                                                                                                                                                                                                                                                                                    | AVAPS ODERATOR MAY HAVE<br>LOST PROP 48 IN CTR                |
|                     |                          |                                                                                                                                                                                                                                                                                                                                                                                                                                                                                                                                                                                                                                                                                                                                                                                                                                                                                                                                                                                                                                                                                                                                                                                                                                                                                                                                                                                                                                                                                                                                                                                                                                                                                                                                                                                                                                                                                    | REQUEST , MAY HAVE<br>SAID NO SUNDE                           |
|                     |                          |                                                                                                                                                                                                                                                                                                                                                                                                                                                                                                                                                                                                                                                                                                                                                                                                                                                                                                                                                                                                                                                                                                                                                                                                                                                                                                                                                                                                                                                                                                                                                                                                                                                                                                                                                                                                                                                                                    | LOOKS LIKE SUME MOOR                                          |
| 19592               | · · ·                    |                                                                                                                                                                                                                                                                                                                                                                                                                                                                                                                                                                                                                                                                                                                                                                                                                                                                                                                                                                                                                                                                                                                                                                                                                                                                                                                                                                                                                                                                                                                                                                                                                                                                                                                                                                                                                                                                                    | CREWIN BANDING IN THE                                         |
|                     |                          | Arristen and Arr | ABUT IS -20 PMI AT STRAIGHT                                   |
| 20032               | OUTBOUR TEWARN           | אזנורח דה דט<br>בארינות משוטעת נוצנ                                                                                                                                                                                                                                                                                                                                                                                                                                                                                                                                                                                                                                                                                                                                                                                                                                                                                                                                                                                                                                                                                                                                                                                                                                                                                                                                                                                                                                                                                                                                                                                                                                                                                                                                                                                                                                                | LEVEL TU CAPTER BRUD                                          |
| 20162               | 1                        | 2                                                                                                                                                                                                                                                                                                                                                                                                                                                                                                                                                                                                                                                                                                                                                                                                                                                                                                                                                                                                                                                                                                                                                                                                                                                                                                                                                                                                                                                                                                                                                                                                                                                                                                                                                                                                                                                                                  | •                                                             |
| 2016 Z              |                          | 24° 32' / 91° 57'                                                                                                                                                                                                                                                                                                                                                                                                                                                                                                                                                                                                                                                                                                                                                                                                                                                                                                                                                                                                                                                                                                                                                                                                                                                                                                                                                                                                                                                                                                                                                                                                                                                                                                                                                                                                                                                                  | WENT THRUCH ONTER BAR<br>VERY CELLURR                         |
|                     |                          |                                                                                                                                                                                                                                                                                                                                                                                                                                                                                                                                                                                                                                                                                                                                                                                                                                                                                                                                                                                                                                                                                                                                                                                                                                                                                                                                                                                                                                                                                                                                                                                                                                                                                                                                                                                                                                                                                    | DEAR WILL BE JUST OUTSIDE<br>OF IT                            |
| 20182               | RAIT WA #6 84            | 240321/91.31                                                                                                                                                                                                                                                                                                                                                                                                                                                                                                                                                                                                                                                                                                                                                                                                                                                                                                                                                                                                                                                                                                                                                                                                                                                                                                                                                                                                                                                                                                                                                                                                                                                                                                                                                                                                                                                                       | Sumpel Bt                                                     |
|                     |                          |                                                                                                                                                                                                                                                                                                                                                                                                                                                                                                                                                                                                                                                                                                                                                                                                                                                                                                                                                                                                                                                                                                                                                                                                                                                                                                                                                                                                                                                                                                                                                                                                                                                                                                                                                                                                                                                                                    | · · ·                                                         |
| 20212               |                          |                                                                                                                                                                                                                                                                                                                                                                                                                                                                                                                                                                                                                                                                                                                                                                                                                                                                                                                                                                                                                                                                                                                                                                                                                                                                                                                                                                                                                                                                                                                                                                                                                                                                                                                                                                                                                                                                                    | Science Complete                                              |
| - 1. 1. S. 1993 - 1 |                          |                                                                                                                                                                                                                                                                                                                                                                                                                                                                                                                                                                                                                                                                                                                                                                                                                                                                                                                                                                                                                                                                                                                                                                                                                                                                                                                                                                                                                                                                                                                                                                                                                                                                                                                                                                                                                                                                                    |                                                               |
|                     | e to the test states and |                                                                                                                                                                                                                                                                                                                                                                                                                                                                                                                                                                                                                                                                                                                                                                                                                                                                                                                                                                                                                                                                                                                                                                                                                                                                                                                                                                                                                                                                                                                                                                                                                                                                                                                                                                                                                                                                                    |                                                               |

Mission Briefing: (include sketch of proposed flight track or page #)

PLAN is FOR A BUTTEREN IN HARVEY; INBOUND 030, WTROWN 210°(1) THEN DOWNWIND TO 150" WBOWN / 330 OUTBOUND, (2) THEN POWHWIND TO 2040"INBOUND / 090" OUTBOUND, DROP/BT AT EACH ENDEDINT/THEN AND "DROP FOR NHC AT CENTRE, FIX REQUESTED AT GUERY PASS. THET UNLEST OTHERWISE DIGNITED BY AF.

Mission Synopsis: (include plot of actual flight track)

FLAST INBOUND ENCOUNTER AT AN INTENSE CONVECTOR RADING IN OUTRE AND INNER. WI A MOST. CENTER WAS MOSTUR LLODED WI 75KT FL/62 KT SEME SFC. ABLAT TO MUX SAME INLONG AZI. WENT DOWNLOWD FROM WAZ TO 3. WENT IN ON 150° LITHE OFVICTIONS WERE NECESSARY. INAQUNO TO SW LAW BOKT FL/75M SEME - GOUD CONSECTOR IN NUMBERGULL & FEEMI TO HAVE ROTATES AROUND FROM THE SE FREWOM ON OUR FROM PASS. WENT OUTBOOM 380 TO WARY. DOWNWIND TO WAR & 5 NOOND C 270° + MUX WORK BAN 40-GOMM REM CTR TO WEST. LOT OF MARTIFEORM & EMPERATED Evaluation: (did the experiment meet the proposed objectives?) CONNECTION. HUR CURA UN WEST