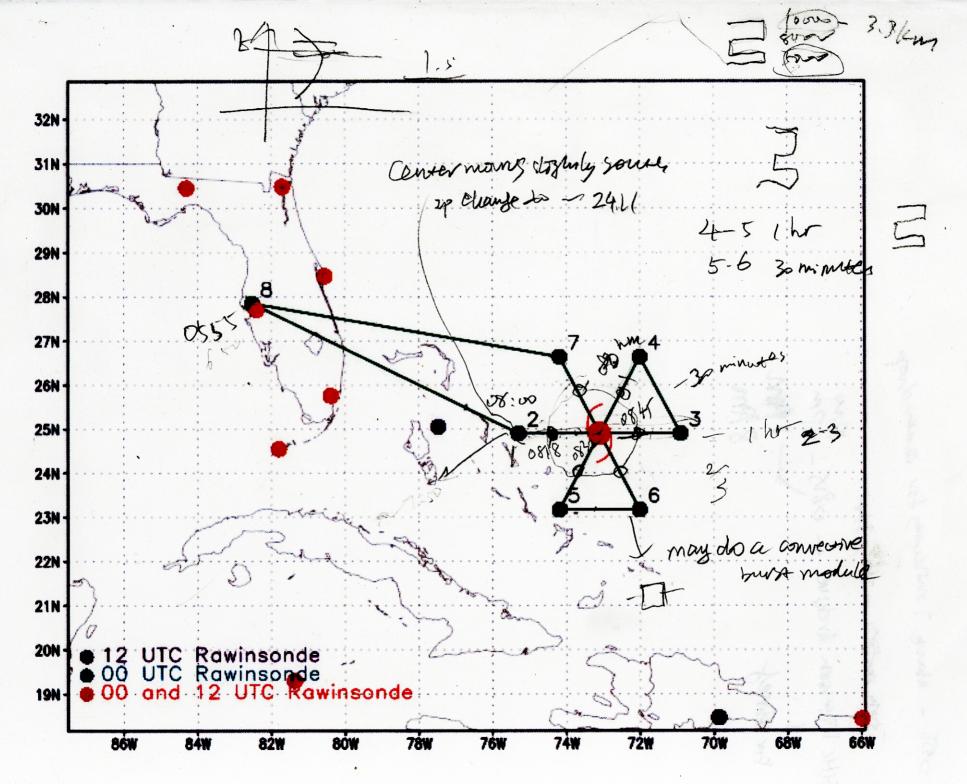

TORMESON, butterfly same as law HAR

morphing - Morthenly or morth westery shear moderal, vortex ti (tell to South from previous flight

NHC forecasted weak tropical storm intensity 40Kt. No way to intensify - due to show and upper level author not organized due to anicyclone flow.