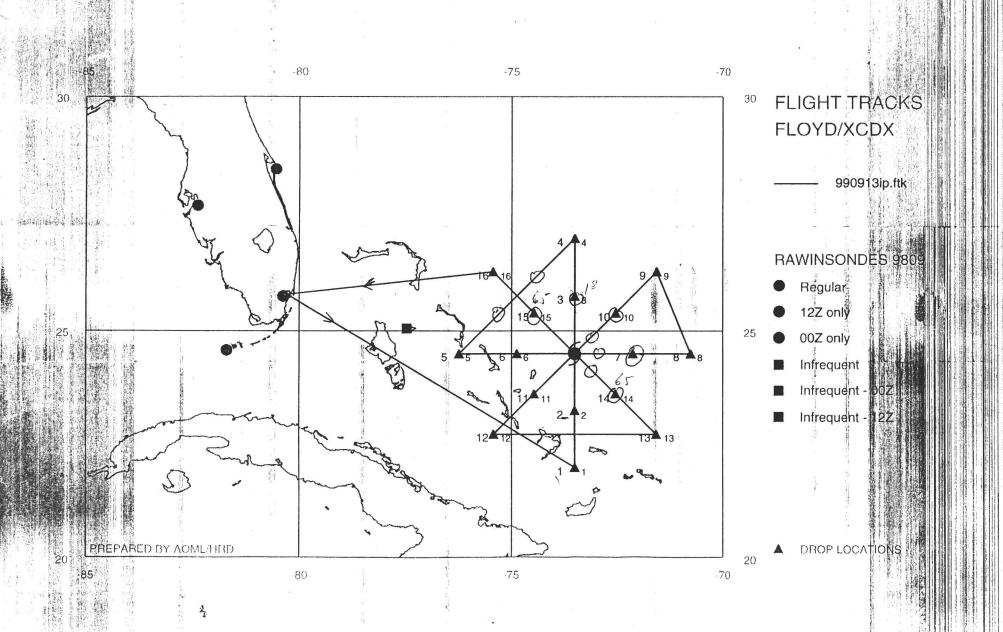

mi International at 0153.

**Equipment:** Airplane worked well, but instrumentation problems compromised the mission. The LF radar never observed realistic reflectivities, apparently due to AFC problems. Handshaking problems between AVAPS and the workstation prevented transmission of all but the first three dropsondes. Ten minutes downtime on the main data system cost us uniform spatial coverage. Eight of ten AXBTs worked, and all of the GPS sondes worked, at least partially.

**Critique:** Floyd was essentially in a steady state during an eyewall replacement after an episode of rapid deepening on the previous day. Average storm motion during the flight was 11 kt toward 290° This is a unique data set, compromised by equipment problems.

# FLight 9909131, Floyd XCDX



- GPS Drop
- O AXBT