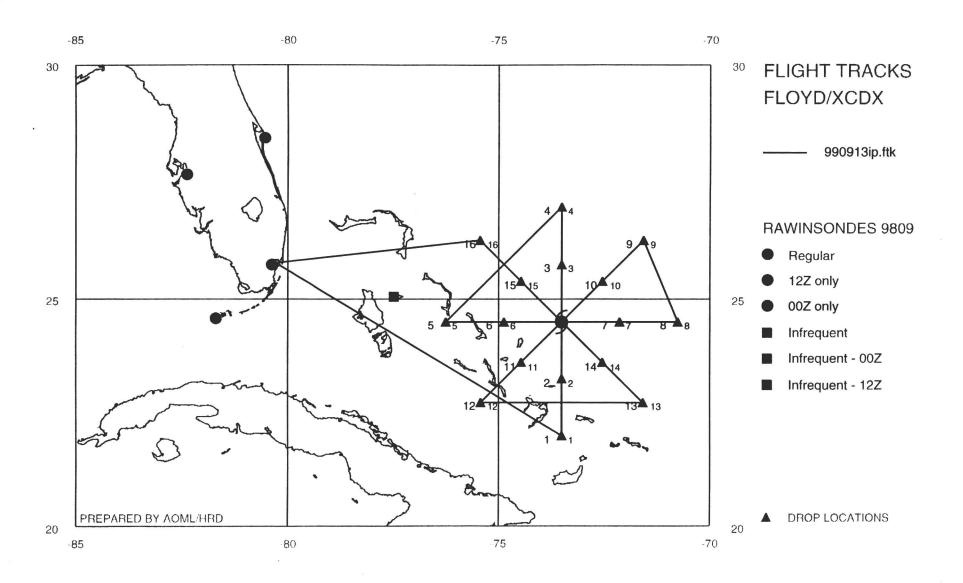

## E. (I) Proposed Flight Pattern (sketch or designate by number)

#### E. (II) Actual Flight Pattern

Nominal & 24.3,73.5 @ 13/202

Date 135EP99

Flight 990913I LPS INITLOUGH RX

| Time    | Event      | Position              | Comments        |  |  |  |  |  |
|---------|------------|-----------------------|-----------------|--|--|--|--|--|
| 2226    | BTq        | 24°47<br>73°06        | BT GOOD         |  |  |  |  |  |
| 2232    | DROP 10.1  | NE ETENALU            | NE TOUR         |  |  |  |  |  |
| 2236    | 6,         | 24°25,<br>73°48       |                 |  |  |  |  |  |
| 2239    | DIZOP 10.2 | SW EXELVALL           | minds 17 m/s    |  |  |  |  |  |
| 2252    | DROP 11    | 23 46<br>74 51        | winds           |  |  |  |  |  |
| 2300    | DROPIZ     | 23071                 | winds<br>Trak E |  |  |  |  |  |
| 2349    | DROP 13    | 7200                  | WAK NW-96       |  |  |  |  |  |
| 0004    | DROP14     | 23 47<br>73 04        | winds           |  |  |  |  |  |
| 0011    | BT (       | 73030                 |                 |  |  |  |  |  |
| 0021    | 6          | 24-28 923<br>74 08 mb |                 |  |  |  |  |  |
| 0037    | Brop 15    | 25 13<br>74 58        | winds           |  |  |  |  |  |
| 0048    | DROP 16    | 25047                 | LAST            |  |  |  |  |  |
| C4/0153 | REFOUER    | MIA                   |                 |  |  |  |  |  |
|         |            |                       |                 |  |  |  |  |  |
|         |            | y                     |                 |  |  |  |  |  |
|         |            |                       |                 |  |  |  |  |  |
|         |            |                       |                 |  |  |  |  |  |
|         |            |                       |                 |  |  |  |  |  |
|         |            |                       |                 |  |  |  |  |  |
|         |            |                       |                 |  |  |  |  |  |
|         |            |                       |                 |  |  |  |  |  |

<sup>1</sup> Innar eye 20 nmi, Outer 60 Bright stavs & moon on exit

24-09 923

Date 13 SEP 99

Flight 990913I

LPS WILLOUGHIBY

| Time    | Event                 | Position           | Comments           |
|---------|-----------------------|--------------------|--------------------|
| 1311738 | TIO                   | MIA                |                    |
| 1901    | AT 12 Kft             | 74054              | LF Floloy          |
| 1916    | TP DROP 1             | 7326 ~             | with orig RIT      |
| 1930    | DR002<br>6000         | 2320               | 172AK N -9 8       |
| 1942    | 9 DIZOP 2,5           | 24-08 924mb        | NOT TOO FAR NOISTH |
| 1957    | DROPS, BIAT           | 25-13              | BT BAD             |
| 1959    |                       | 1                  | DATA SYSTEM PROJEN |
| 2009    |                       | 2<br>2<br>2        | DATA BACK          |
| 5015    | DROP4 PARTIAL         | 26°15′,            | TO POINT 5         |
| 2023    | BT 16" 6000           | 24°5  <br>Car 817  | Missed position    |
| 2034    | BT"C" GOOD            | 24°51<br>7450      |                    |
| 2046    | DR09 <b>5</b>         | 24°05 /<br>75°33 / | TRAICE > 5         |
| 2101    | DROP 6                | 24°07′<br>74°26′   | WINDS              |
| 2110    | DROP 6.1              | M edoms 11         | 4                  |
| 2113    | CENTER                | 73°29              |                    |
| 2116    | DROP 6.2              | . i                | ,                  |
| 2121    | BT "d"                | 24° 16'<br>72°52'  |                    |
| 2130    | D12087                | 24° 16'<br>72° 18' | 1200 D             |
| 21°47   | DROPB<br>TURN DOWNWAD | 240191             | WINDS              |
| 2205    | DROP9<br>TIZAL SE-56  | 25°41<br>71° 52    | WI NDS             |
| 2219    | DROP 10 BT F          | 25000,             | BTGOOD             |