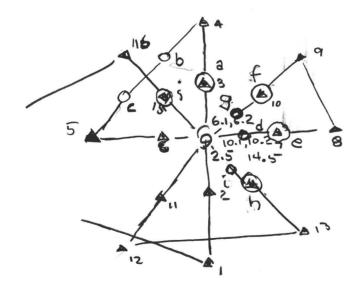

## E. (I) Proposed Flight Pattern (sketch or designate by number)

#### E. (II) Actual Flight Pattern

Nominal & 24.3,73.5 @ 13/202

#### **Hurricane Recco Plotting Chart**

True at 25° Latitude, in Degrees and Minutes

Note: Label full degrees according to location of flight area.

| Date Flight | LPS |
|-------------|-----|
|-------------|-----|