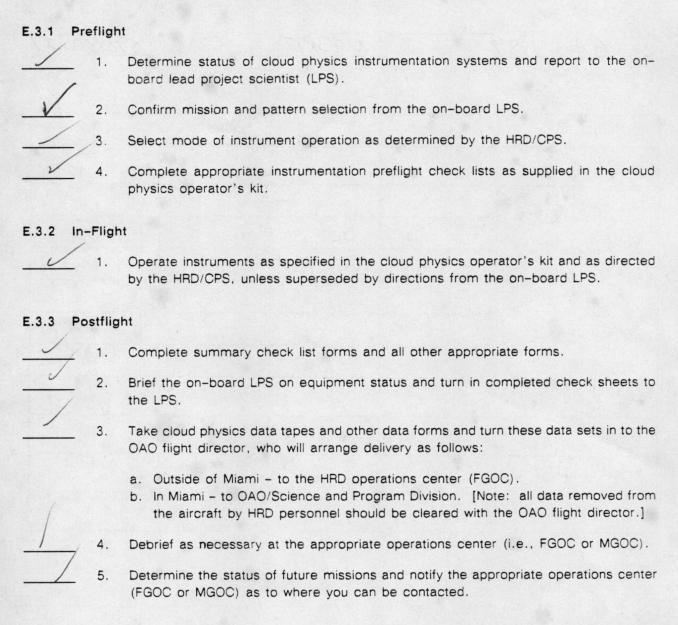

## E.3 Cloud Physics Scientist (On-Board)

The on-board cloud physics scientist (CPS) is responsible for cloud physics data collection on his/her assigned aircraft. Detailed operational procedures are contained in the cloud physics kit supplied for each aircraft. General procedures follow. (Check off and initial).