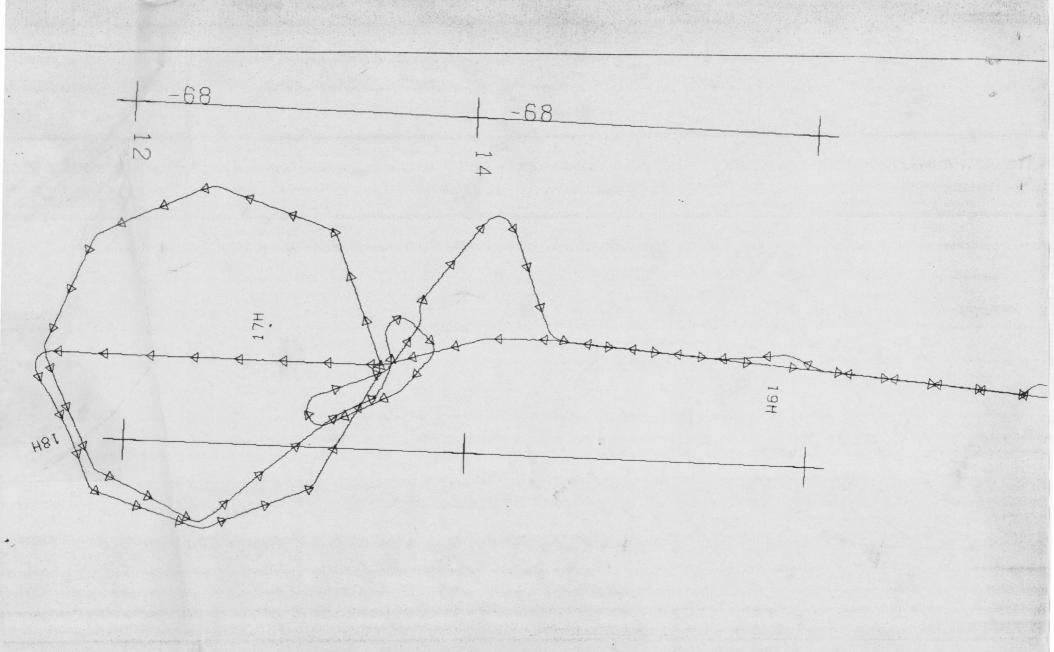

Proposed Flight Patterns

| .True at 25° latitude, in degrees and tenths of $\phi$ and $\lambda$ |                   |                                       |                                    |                                        |             |  |
|----------------------------------------------------------------------|-------------------|---------------------------------------|------------------------------------|----------------------------------------|-------------|--|
| 12=12 . Irue                                                         | e at 25° la       | ititude, in de                        | grees and te                       | in this of $\phi$ and                  | 1 λ         |  |
| . 4=24 FL                                                            | IGHT 780          | 811N1                                 | LEVEL 35<br>L STORM C<br>987654321 | m ft.                                  |             |  |
| 16=36 54321, 98                                                      | 4 × 223           | 987654321                             | 987654321                          | ORA 9.87654321                         | 98765       |  |
| 7=42 67                                                              | 6                 | 6                                     | 5                                  | 9                                      | P 5         |  |
| 9=54                                                                 |                   |                                       | ;                                  |                                        | 3           |  |
| 150                                                                  | 16432             |                                       |                                    |                                        | 1           |  |
| :::::::::::::::::::::::::::::::::::::::                              | 645)              |                                       |                                    |                                        | 8           |  |
| -43                                                                  | 14 Vi47           |                                       |                                    |                                        | 6           |  |
|                                                                      | · · · · · · · · · |                                       |                                    |                                        | 4           |  |
| /                                                                    | -43/150           |                                       |                                    | :::::::::::::::::::::::::::::::::::::: | 2           |  |
| 14                                                                   |                   |                                       |                                    |                                        | 9           |  |
|                                                                      |                   |                                       |                                    |                                        | 8           |  |
| (φ)                                                                  |                   |                                       |                                    |                                        | 6           |  |
|                                                                      |                   |                                       |                                    |                                        | 4           |  |
| B 13°                                                                |                   | <i>;</i>                              |                                    |                                        | 2           |  |
| ≧″::::::::::::::::::::::::::::::::::::                               |                   |                                       | *                                  |                                        | 9           |  |
| ATI                                                                  |                   |                                       |                                    |                                        | 7           |  |
| <b>-</b> :::::]::                                                    |                   |                                       |                                    |                                        | 4           |  |
| :::::                                                                |                   |                                       | ::::::::                           |                                        | 3           |  |
| 120                                                                  |                   |                                       |                                    |                                        | • • • • • • |  |
|                                                                      |                   | · · · · · · · · · · · · · · · · · · · |                                    |                                        | 9           |  |
|                                                                      |                   |                                       |                                    |                                        | 7           |  |
|                                                                      |                   |                                       |                                    |                                        | 4           |  |
|                                                                      |                   |                                       |                                    |                                        | 2           |  |
| 11*                                                                  |                   |                                       |                                    |                                        |             |  |
|                                                                      |                   |                                       |                                    |                                        | 8           |  |
|                                                                      |                   |                                       |                                    |                                        | 6           |  |
| 67                                                                   | 66                | 60                                    | 6                                  | 4 63                                   | 3           |  |
| DATE aug (97) LONGITUDE (X)                                          |                   |                                       |                                    |                                        |             |  |
| OBSERVER B. Cervis                                                   |                   |                                       |                                    |                                        |             |  |
| NOTE:                                                                |                   |                                       |                                    |                                        |             |  |

CANE RECCO PLOTTING CHART True at 25° latitude, in degrees and tenths of  $\phi$  and  $\lambda$  FLIGHT Zever/N/ LEVEL Zong  $\phi$  coming LONGITUDE  $(\lambda)$ LABEL FULL DEGREES ACCORDING TO LOCATION OF FLIGHT

AREA.

|        | 2         | . ACA                                   | ANE RECCC      | ) PLOTTING          | 3 CHART               |             |
|--------|-----------|-----------------------------------------|----------------|---------------------|-----------------------|-------------|
|        | Ţ         | rue at 25° la                           | ıtitude, in de | grees and te        | in this of $\phi$ and | lλ          |
|        |           | FLIGHT 78                               | 0811N1         | LEVEL               | 35MPA                 |             |
|        |           | 19                                      | 58             | 67                  | 66 . 6                | 5           |
|        | 5 4 3 2 1 | 987654321                               | 987654321      | 987654321           | 987654321             | 98765       |
|        |           |                                         |                |                     |                       | 3           |
| 15     |           |                                         |                |                     |                       | 1           |
| 10     | :::::     |                                         |                |                     |                       | 9           |
|        |           |                                         |                |                     |                       | 7           |
|        | : : : : : |                                         |                | : : : : : : : : : : |                       | 5           |
|        |           |                                         |                |                     |                       | 3           |
| 14     |           |                                         |                |                     |                       | • • • • • 1 |
|        |           |                                         |                |                     |                       | 8           |
|        | : : : : : |                                         |                | -44654              |                       | 7           |
| 0      |           |                                         |                | 0/27                |                       | 5           |
| ш      | : : : : : |                                         | 1740           | /657 m              | 1728                  | 3           |
|        | ,         |                                         | -44            | -43/658             | 1726                  | 1           |
| ATITUD |           | ::::::::::::::::::::::::::::::::::::::: |                | -46-III             | 1725                  | 9           |
| A      | :::::     |                                         | 1045           | 1702<br>-43 - 111   | 1722                  | 7           |
| 4      | :::::.    | 1::::::::                               |                | -44 III             | 44                    | 5           |
|        |           |                                         |                | 1705                | -430                  | 3           |
| /2     |           |                                         | 1142           | -43-411             | 1718 TT               |             |
|        |           |                                         | 17.5           | 2-43                | 175                   | 8           |
|        |           |                                         | -419           | -430 11 -44         | m                     | 6           |
|        |           |                                         |                |                     |                       | 4           |
|        |           |                                         |                |                     |                       | 2           |
| 11     |           |                                         |                |                     |                       |             |
|        |           |                                         |                |                     |                       | 8           |
|        |           |                                         |                |                     |                       | 6           |
|        |           | mis fire 170                            | 18 DI 1145.6   |                     | nor air               | •           |
|        |           |                                         | LONGITU        | JDE (λ)             |                       |             |
|        |           | 8/11/78<br>RVER Lew,                    | 7              |                     |                       |             |
|        |           | LARFL FULL                              |                | COPDING TO I        | OCATION OF S          | LICHT       |
|        | MULL.     | LABEL FULL                              | DEGREES AC     | CORDING TO L        | JUNION OF F           | LIGHT       |