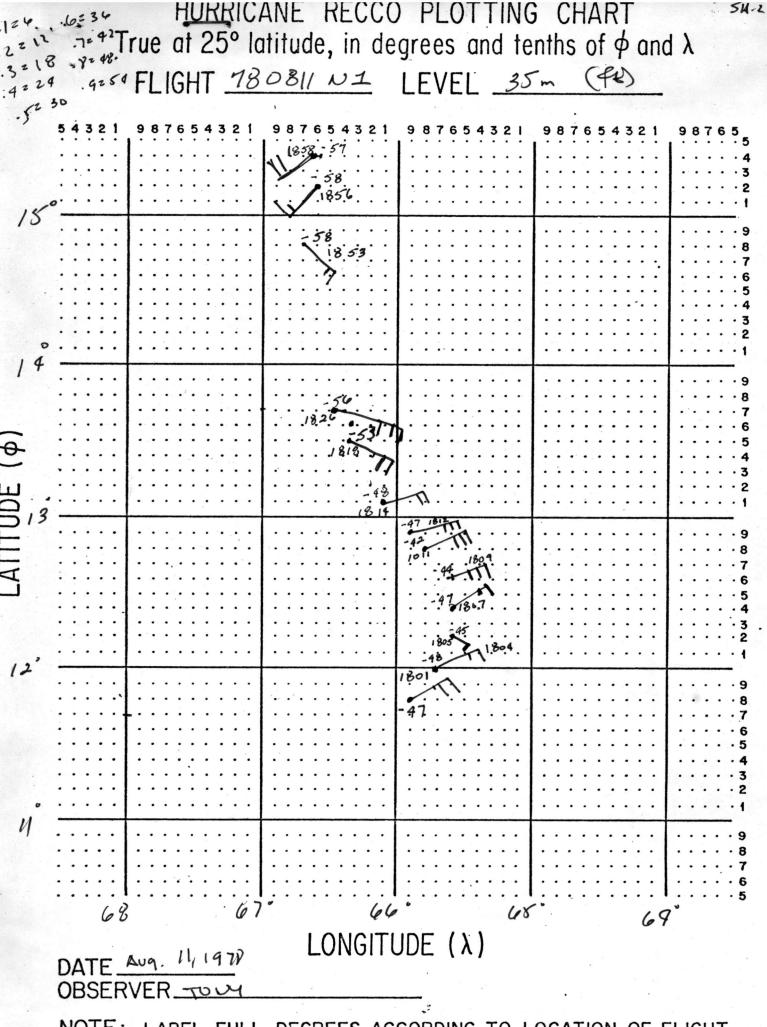

True at 25° latitude, in degrees and tenths of  $\phi$  and  $\lambda$ 

| •          | FLIGHT 78 | 1811 N1   | LEVEL _3                        |               |                                                                                                                          |
|------------|-----------|-----------|---------------------------------|---------------|--------------------------------------------------------------------------------------------------------------------------|
| 5 4 3 2    | 987654321 | 987654321 | 9 8 7 6 5 4 3 2 1<br>-56 1858 2 | 987654321     | 98765                                                                                                                    |
| 14         |           |           | -55, 18532<br>39m 77. 19        | 5,7 ml        |                                                                                                                          |
| ρΕ (φ)<br> |           |           | 7 974                           | 771           | · · · · · · 9 · · · · · 8 · · · · · 7 · · · · · 6 · · · · · 5 · · · · · 4 · · · · 3 · · · · 2                            |
| LATITUDE   |           |           |                                 | 1811<br>-43 M |                                                                                                                          |
|            |           |           |                                 | -43           | · · · · · · 9<br>· · · · · · 8<br>· · · · · 7<br>· · · · · 6<br>· · · · · 5<br>· · · · · 4<br>· · · · · 3<br>· · · · · 2 |
|            |           |           |                                 |               | · · · · · · 9<br>· · · · · · 8<br>· · · · · · 7<br>· · · · · 6                                                           |

LONGITUDE (λ)

DATE 8/11/7/ OBSERVER Leur