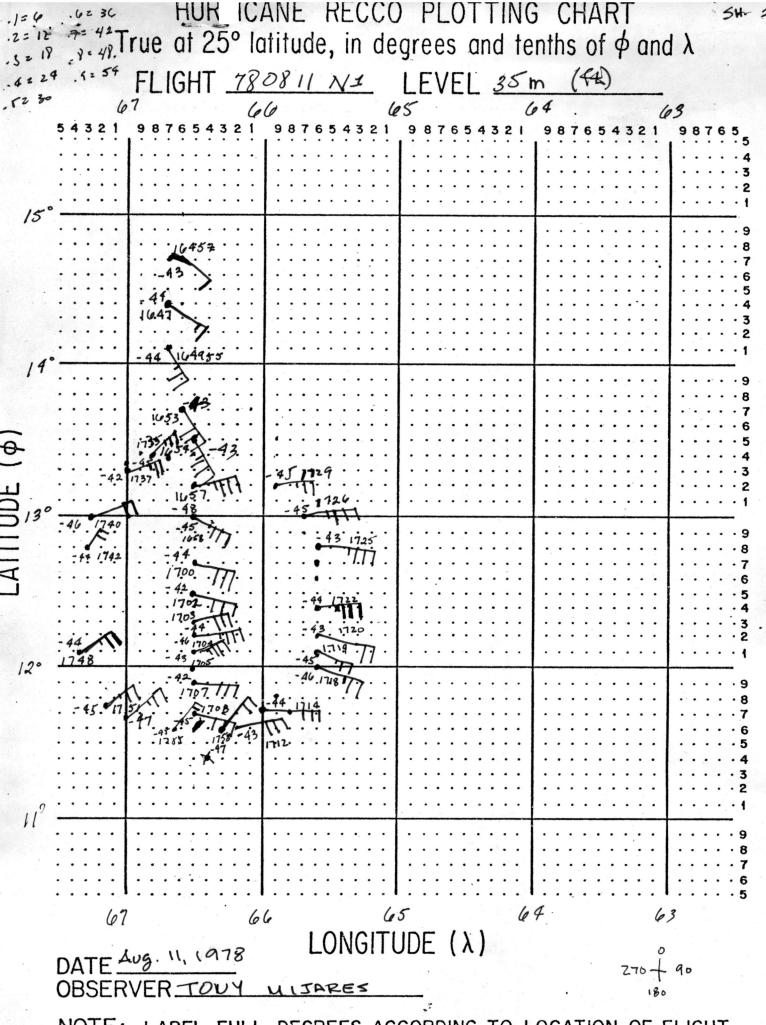

AREA.

|        | 2         | . ACA                                   | ANE RECCC      | ) PLOTTING          | 3 CHART               |             |
|--------|-----------|-----------------------------------------|----------------|---------------------|-----------------------|-------------|
|        | Ţ         | rue at 25° la                           | ıtitude, in de | grees and te        | in this of $\phi$ and | lλ          |
|        |           | FLIGHT 78                               | 0811N1         | LEVEL               | 35MPA                 |             |
|        |           | 19                                      | 58             | 67                  | 66 . 6                | 5           |
|        | 5 4 3 2 1 | 987654321                               | 987654321      | 987654321           | 987654321             | 98765       |
|        |           |                                         |                |                     |                       | 3           |
| 15     |           |                                         |                |                     |                       | 1           |
| 10     | :::::     |                                         |                |                     |                       | 9           |
|        |           |                                         |                |                     |                       | 7           |
|        | : : : : : |                                         |                | : : : : : : : : : : |                       | 5           |
|        |           |                                         |                |                     |                       | 3           |
| 14     |           |                                         |                |                     |                       | • • • • • 1 |
|        |           |                                         |                |                     |                       | 8           |
|        | : : : : : |                                         |                | -44654              |                       | 7           |
| 0      |           |                                         |                | 0/27                |                       | 5           |
| ш      | : : : : : |                                         | 1740           | /657 m              | 1728                  | 3           |
|        | ,         |                                         | -44            | -43/658             | 1726                  | 1           |
| ATITUD |           | ::::::::::::::::::::::::::::::::::::::: |                | -46-III             | 1725                  | 9           |
| A      | :::::     |                                         | 1045           | 1702<br>-43 - 111   | 1722                  | 7           |
| 4      | :::::.    | 1::::::::                               |                | -44 III             | 44                    | 5           |
|        |           |                                         |                | 1705                | -430                  | 3           |
| /2     |           |                                         | 1142           | -43-411             | 1718 TT               |             |
|        |           |                                         | 17.5           | 2-43                | 175                   | 8           |
|        |           |                                         | -419           | -430 11 -44         | m                     | 6           |
|        |           |                                         |                |                     |                       | 4           |
|        |           |                                         |                |                     |                       | 2           |
| 11     |           |                                         |                |                     |                       |             |
|        |           |                                         |                |                     |                       | 8           |
|        |           |                                         |                |                     |                       | 6           |
|        |           | mis fire 170                            | 18 DI 1145.6   |                     | nor air               | •           |
|        |           |                                         | LONGITU        | JDE (λ)             |                       |             |
|        |           | 8/11/78<br>RVER Lew,                    | 7              |                     |                       |             |
|        |           | LARFL FULL                              |                | COPDING TO I        | OCATION OF S          | LICHT       |
|        | MULL.     | LABEL FULL                              | DEGREES AC     | CORDING TO L        | JUNION OF F           | LIGHT       |