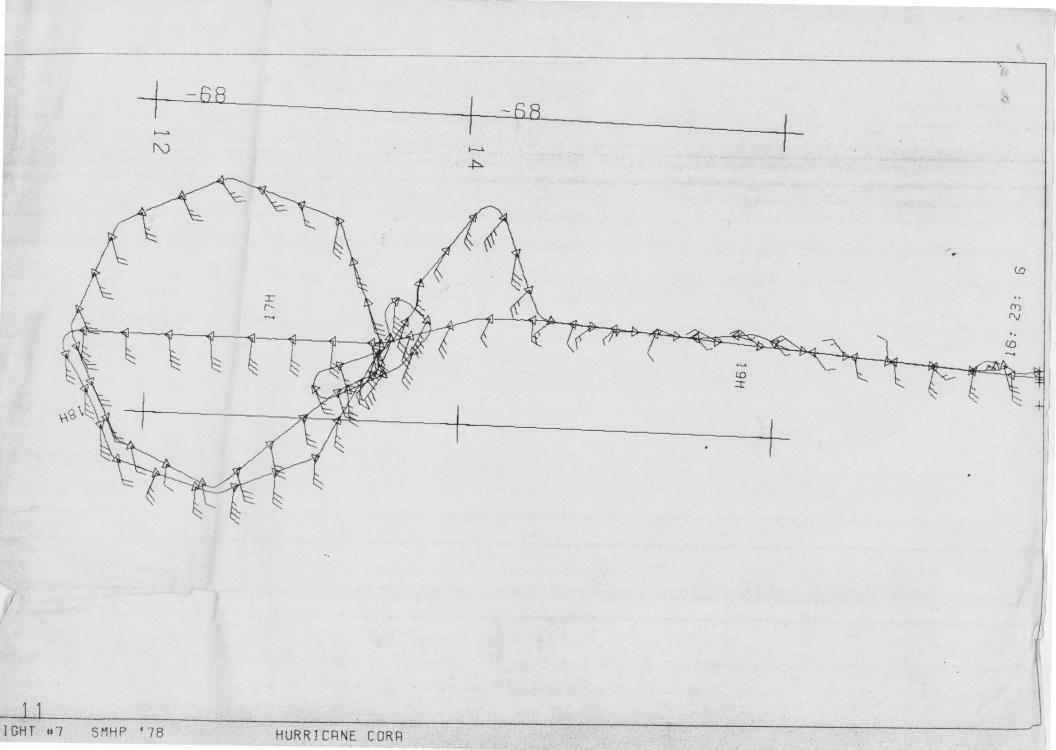

Proposed Flight Patterns

| .True at 25° latitude, in degrees and tenths of $\phi$ and $\lambda$ |                   |                                       |                                    |                                        |             |  |
|----------------------------------------------------------------------|-------------------|---------------------------------------|------------------------------------|----------------------------------------|-------------|--|
| 12=12 . Irue                                                         | e at 25° la       | ititude, in de                        | grees and te                       | in this of $\phi$ and                  | 1 λ         |  |
| . 4=24 FL                                                            | IGHT 780          | 811N1                                 | LEVEL 35<br>L STORM C<br>987654321 | m ft.                                  |             |  |
| 16=36 54321, 98                                                      | 4 × 223           | 987654321                             | 987654321                          | ORA 9.87654321                         | 98765       |  |
| 7=42 67                                                              | 6                 | 6                                     | 5                                  | 9                                      | P 5         |  |
| 9=54                                                                 |                   |                                       | ;                                  |                                        | 3           |  |
| 150                                                                  | 16432             |                                       |                                    |                                        | 1           |  |
| :::::::::::::::::::::::::::::::::::::::                              | 645)              |                                       |                                    |                                        | 8           |  |
| -43                                                                  | 14 Vi47           |                                       |                                    |                                        | 6           |  |
|                                                                      | · · · · · · · · · |                                       |                                    |                                        | 4           |  |
| /                                                                    | -43/150           |                                       |                                    | :::::::::::::::::::::::::::::::::::::: | 2           |  |
| 14                                                                   |                   |                                       |                                    |                                        | 9           |  |
|                                                                      |                   |                                       |                                    |                                        | 8           |  |
| (φ)                                                                  |                   |                                       |                                    |                                        | 6           |  |
|                                                                      |                   |                                       |                                    |                                        | 4           |  |
| B 13°                                                                |                   | <i>;</i>                              |                                    |                                        | 2           |  |
| ≧″::::::::::::::::::::::::::::::::::::                               |                   |                                       | *                                  |                                        | 9           |  |
| ATI                                                                  |                   |                                       |                                    |                                        | 7           |  |
| <b>-</b> :::::]::                                                    |                   |                                       |                                    |                                        | 4           |  |
| :::::                                                                |                   |                                       | ::::::::                           |                                        | 3           |  |
| 120                                                                  |                   |                                       |                                    |                                        | • • • • • • |  |
|                                                                      |                   | · · · · · · · · · · · · · · · · · · · |                                    |                                        | 9           |  |
|                                                                      |                   |                                       |                                    |                                        | 7           |  |
|                                                                      |                   |                                       |                                    |                                        | 4           |  |
|                                                                      |                   |                                       |                                    |                                        | 2           |  |
| 11*                                                                  |                   |                                       |                                    |                                        |             |  |
|                                                                      |                   |                                       |                                    |                                        | 8           |  |
|                                                                      |                   |                                       |                                    |                                        | 6           |  |
| 67                                                                   | 66                | 60                                    | 6                                  | 4 63                                   | 3           |  |
| DATE aug (97) LONGITUDE (X)                                          |                   |                                       |                                    |                                        |             |  |
| OBSERVER B. Cervis                                                   |                   |                                       |                                    |                                        |             |  |
| NOTE:                                                                |                   |                                       |                                    |                                        |             |  |

CANE RECCO PLOTTING CHART True at 25° latitude, in degrees and tenths of  $\phi$  and  $\lambda$  FLIGHT Zever/N/ LEVEL Zong  $\phi$  coming LONGITUDE  $(\lambda)$ LABEL FULL DEGREES ACCORDING TO LOCATION OF FLIGHT

AREA.

|        | 2         | . ACA                                   | ANE RECCC      | ) PLOTTING          | 3 CHART               |             |
|--------|-----------|-----------------------------------------|----------------|---------------------|-----------------------|-------------|
|        | Ţ         | rue at 25° la                           | ıtitude, in de | grees and te        | in this of $\phi$ and | lλ          |
|        |           | FLIGHT 78                               | 0811N1         | LEVEL               | 35MPA                 |             |
|        |           | 19                                      | 58             | 67                  | 66 . 6                | 5           |
|        | 5 4 3 2 1 | 987654321                               | 987654321      | 987654321           | 987654321             | 98765       |
|        |           |                                         |                |                     |                       | 3           |
| 15     |           |                                         |                |                     |                       | 1           |
| 10     | :::::     |                                         |                |                     |                       | 9           |
|        |           |                                         |                |                     |                       | 7           |
|        | : : : : : |                                         |                | : : : : : : : : : : |                       | 5           |
|        |           |                                         |                |                     |                       | 3           |
| 14     |           |                                         |                |                     |                       | • • • • • 1 |
|        |           |                                         |                |                     |                       | 8           |
|        | : : : : : |                                         |                | -44654              |                       | 7           |
| 0      |           |                                         |                | 0/27                |                       | 5           |
| ш      | : : : : : |                                         | 1740           | /657 m              | 1728                  | 3           |
|        | ,         |                                         | -44            | -43/658             | 1726                  | 1           |
| ATITUD |           | ::::::::::::::::::::::::::::::::::::::: |                | -46-III             | 1725                  | 9           |
| A      | :::::     |                                         | 1045           | 1702<br>-43 - 111   | 1722                  | 7           |
| 4      | :::::.    | 1::::::::                               |                | -44 III             | 44                    | 5           |
|        |           |                                         |                | 1705                | -430                  | 3           |
| /2     |           |                                         | 1142           | -43-411             | 1718 TT               |             |
|        |           |                                         | 17.5           | 2-43                | 175                   | 8           |
|        |           |                                         | -419           | -430 11 -44         | m                     | 6           |
|        |           |                                         |                |                     |                       | 4           |
|        |           |                                         |                |                     |                       | 2           |
| 11     |           |                                         |                |                     |                       |             |
|        |           |                                         |                |                     |                       | 8           |
|        |           |                                         |                |                     |                       | 6           |
|        |           | mis fire 170                            | 18 DI 1145.6   |                     | nor air               | •           |
|        |           |                                         | LONGITU        | JDE (λ)             |                       |             |
|        |           | 8/11/78<br>RVER Lew,                    | 7              |                     |                       |             |
|        |           | LARFL FULL                              |                | COPDING TO I        | OCATION OF S          | LICHT       |
|        | MULL.     | LABEL FULL                              | DEGREES AC     | CORDING TO L        | JUNION OF F           | LIGHT       |