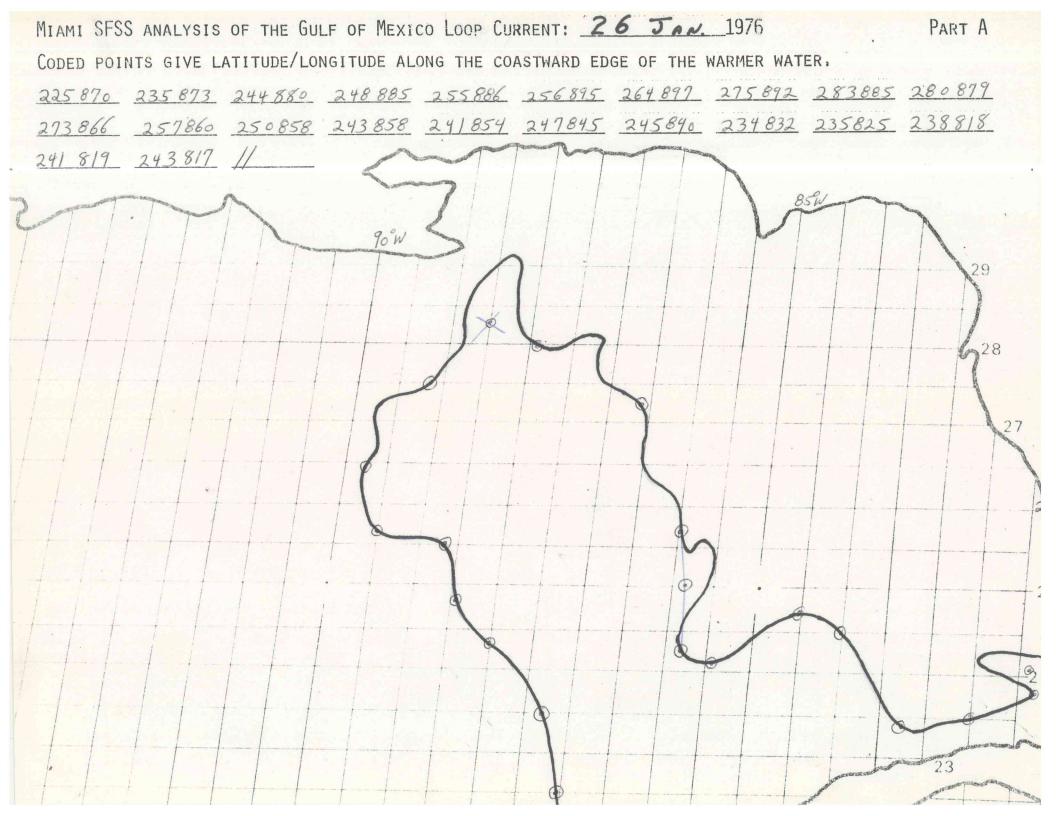

## NOTE TO USER - 1976

To ensure the best reproduction of original source material the following dates have been rescanned at a larger page size to avoid cutting off the top and side edges when scanned at  $81/2^{\circ} \times 11^{\circ}$ . When printing the rescanned pages please select  $11^{\circ} \times 17^{\circ}$  or larger for full size reproduction.

Appended find:

January, 1976 July, 1976 August, 1976 November, 1976



















## NOTE TO USER - 1976

To ensure the best reproduction of original source material the following dates have been rescanned at a larger page size to avoid cutting off the top and side edges when scanned at  $81/2^{\circ} \times 11^{\circ}$ . When printing the rescanned pages please select  $11^{\circ} \times 17^{\circ}$  or larger for full size reproduction.

Appended find:

January, 1976 July, 1976 August, 1976 November, 1976