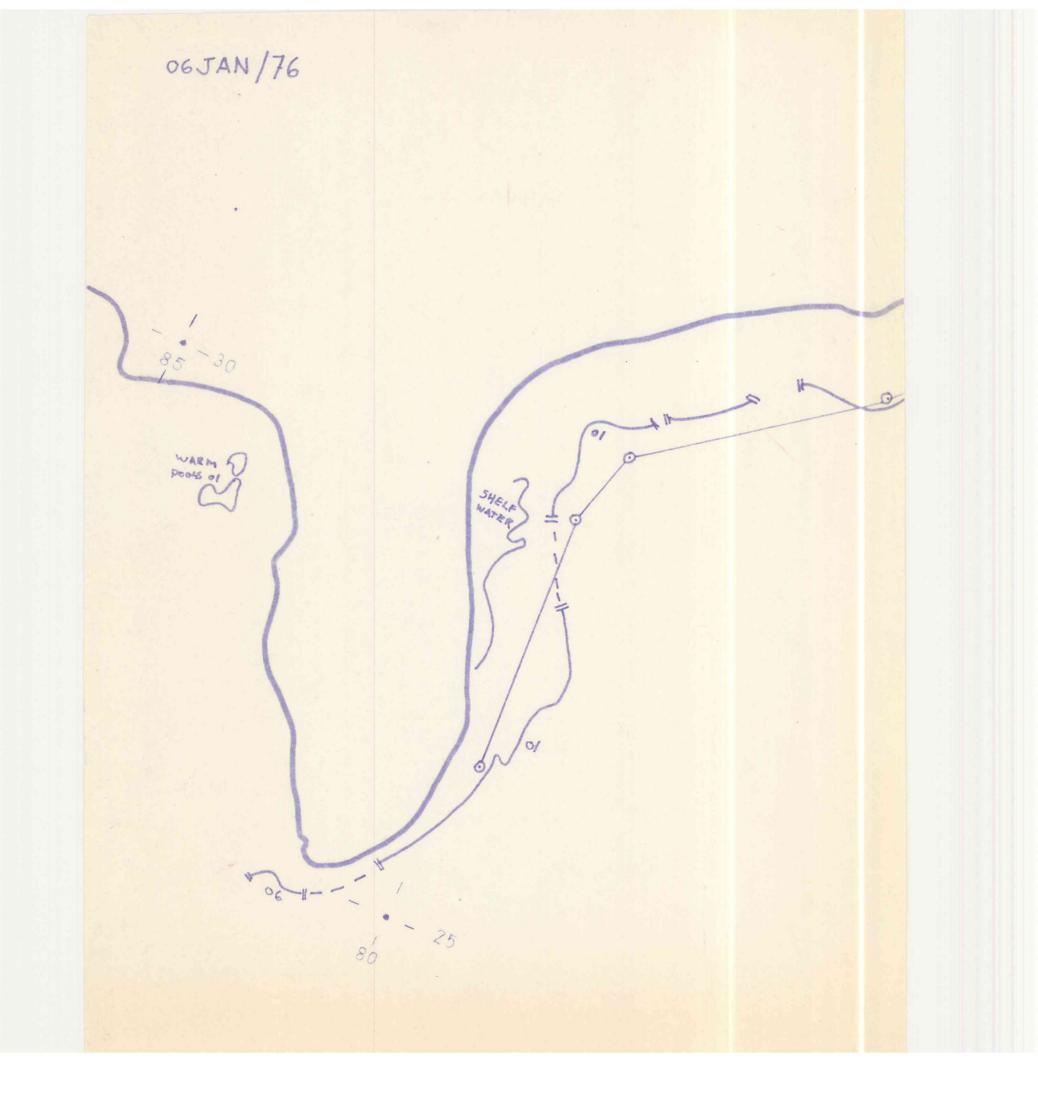

e following dates have been rescanned at a larger page size to avoid cutting off the top and side edges when scanned at  $81/2^{\circ} \times 11^{\circ}$ . When printing the rescanned pages please select  $11^{\circ} \times 17^{\circ}$  or larger for full size reproduction.

Appended find:

January, 1976 July, 1976 August, 1976 November, 1976



















## NOTE TO USER - 1976

To ensure the best reproduction of original source material the following dates have been rescanned at a larger page size to avoid cutting off the top and side edges when scanned at  $81/2^{\circ} \times 11^{\circ}$ . When printing the rescanned pages please select  $11^{\circ} \times 17^{\circ}$  or larger for full size reproduction.

Appended find:

January, 1976 July, 1976 August, 1976 November, 1976