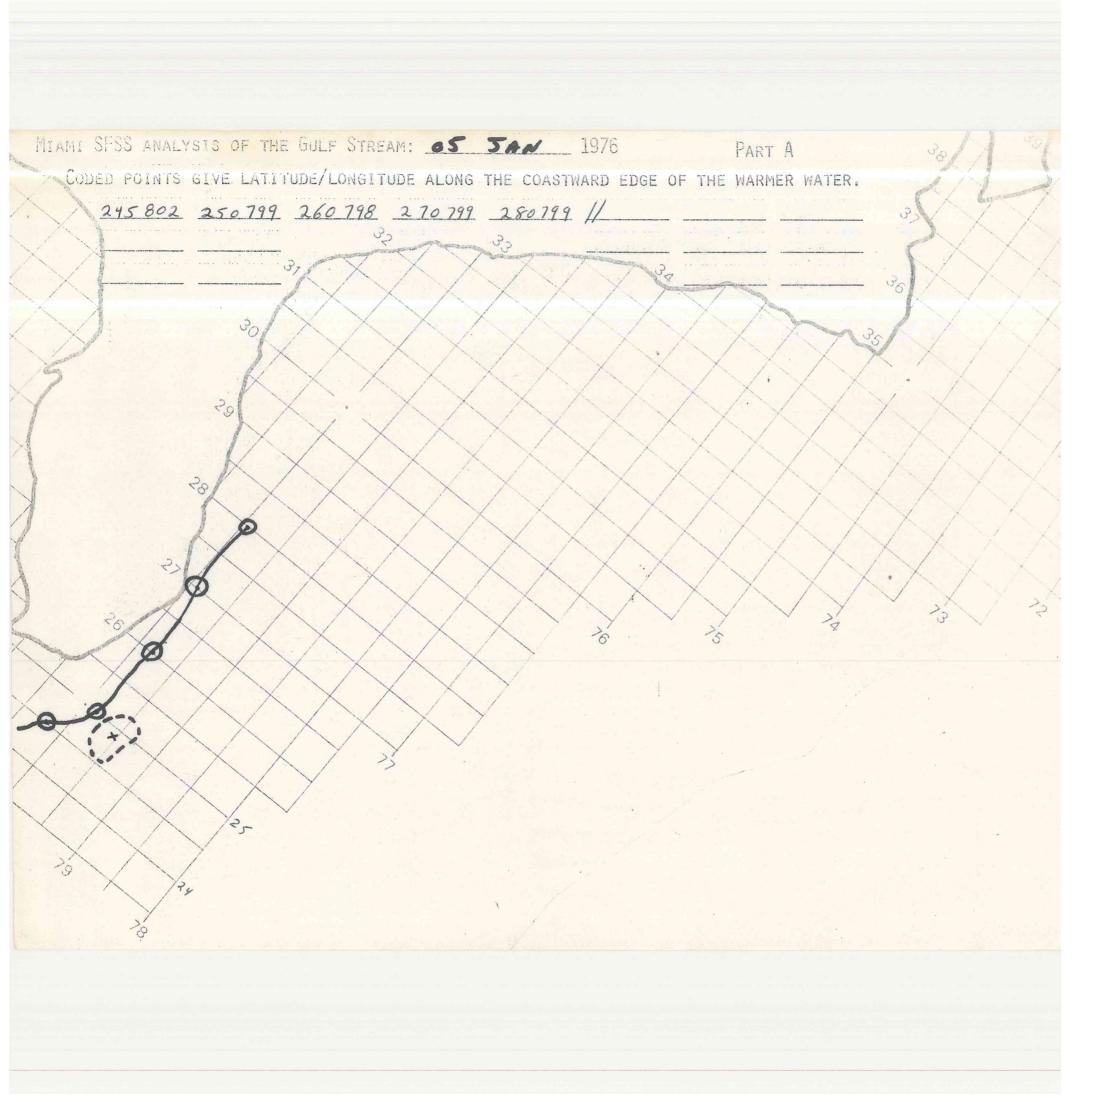

the following dates have been rescanned at a larger page size to avoid cutting off the top and side edges when scanned at  $81/2^{\circ} \times 11^{\circ}$ . When printing the rescanned pages please select  $11^{\circ} \times 17^{\circ}$  or larger for full size reproduction.

Appended find:

January, 1976 July, 1976 August, 1976 November, 1976



















## NOTE TO USER - 1976

To ensure the best reproduction of original source material the following dates have been rescanned at a larger page size to avoid cutting off the top and side edges when scanned at  $81/2^{\circ} \times 11^{\circ}$ . When printing the rescanned pages please select  $11^{\circ} \times 17^{\circ}$  or larger for full size reproduction.

Appended find:

January, 1976 July, 1976 August, 1976 November, 1976