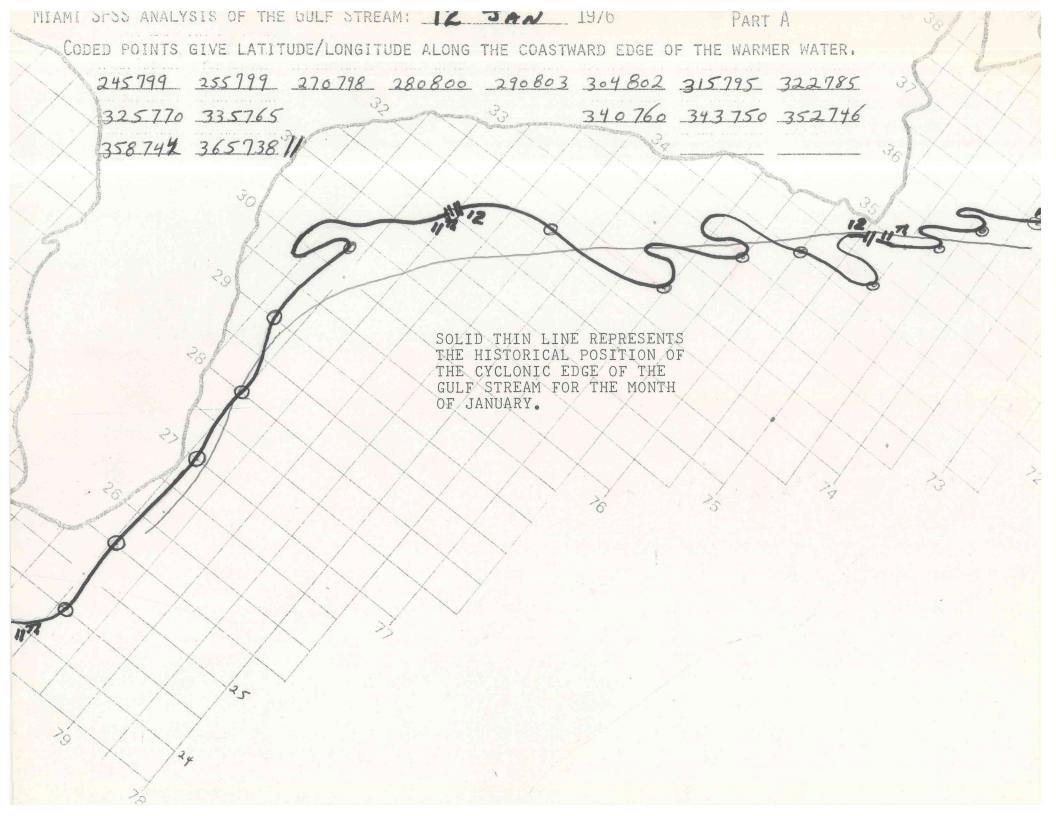

## NOTE TO USER - 1976

To ensure the best reproduction of original source material the following dates have been rescanned at a larger page size to avoid cutting off the top and side edges when scanned at  $81/2^{\circ} \times 11^{\circ}$ . When printing the rescanned pages please select  $11^{\circ} \times 17^{\circ}$  or larger for full size reproduction.

Appended find:

January, 1976 July, 1976 August, 1976 November, 1976



















## NOTE TO USER - 1976

To ensure the best reproduction of original source material the following dates have been rescanned at a larger page size to avoid cutting off the top and side edges when scanned at  $81/2^{\circ} \times 11^{\circ}$ . When printing the rescanned pages please select  $11^{\circ} \times 17^{\circ}$  or larger for full size reproduction.

Appended find:

January, 1976 July, 1976 August, 1976 November, 1976