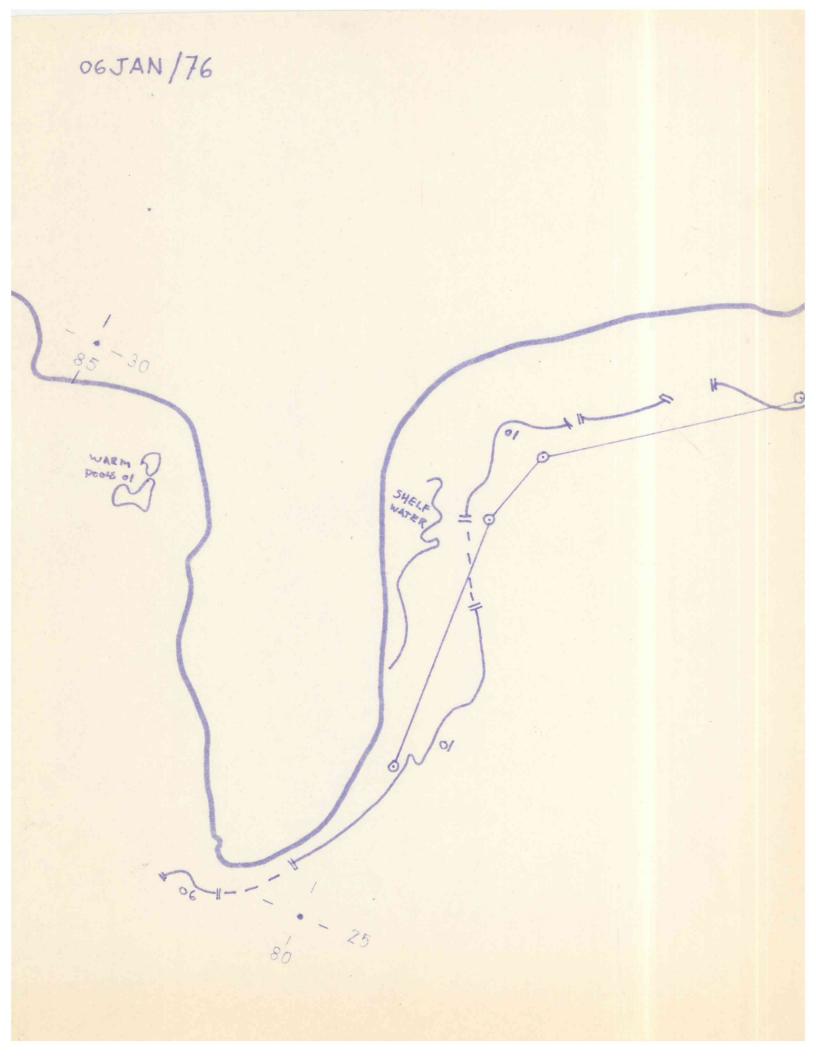

## NOTE TO USER - 1976

To ensure the best reproduction of original source material the following dates have been rescanned at a larger page size to avoid cutting off the top and side edges when scanned at  $81/2^{\circ} \times 11^{\circ}$ . When printing the rescanned pages please select  $11^{\circ} \times 17^{\circ}$  or larger for full size reproduction.