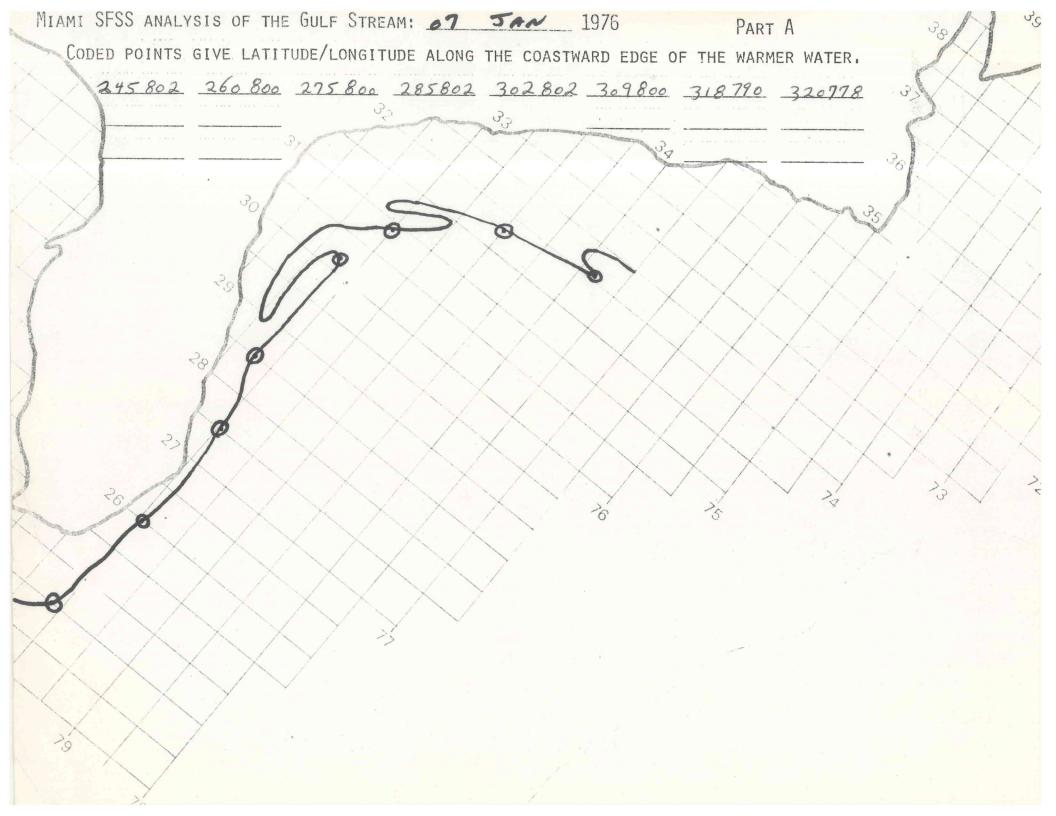

## NOTE TO USER - 1976

To ensure the best reproduction of original source material the following dates have been rescanned at a larger page size to avoid cutting off the top and side edges when scanned at  $81/2^{\circ} \times 11^{\circ}$ . When printing the rescanned pages please select  $11^{\circ} \times 17^{\circ}$  or larger for full size reproduction.