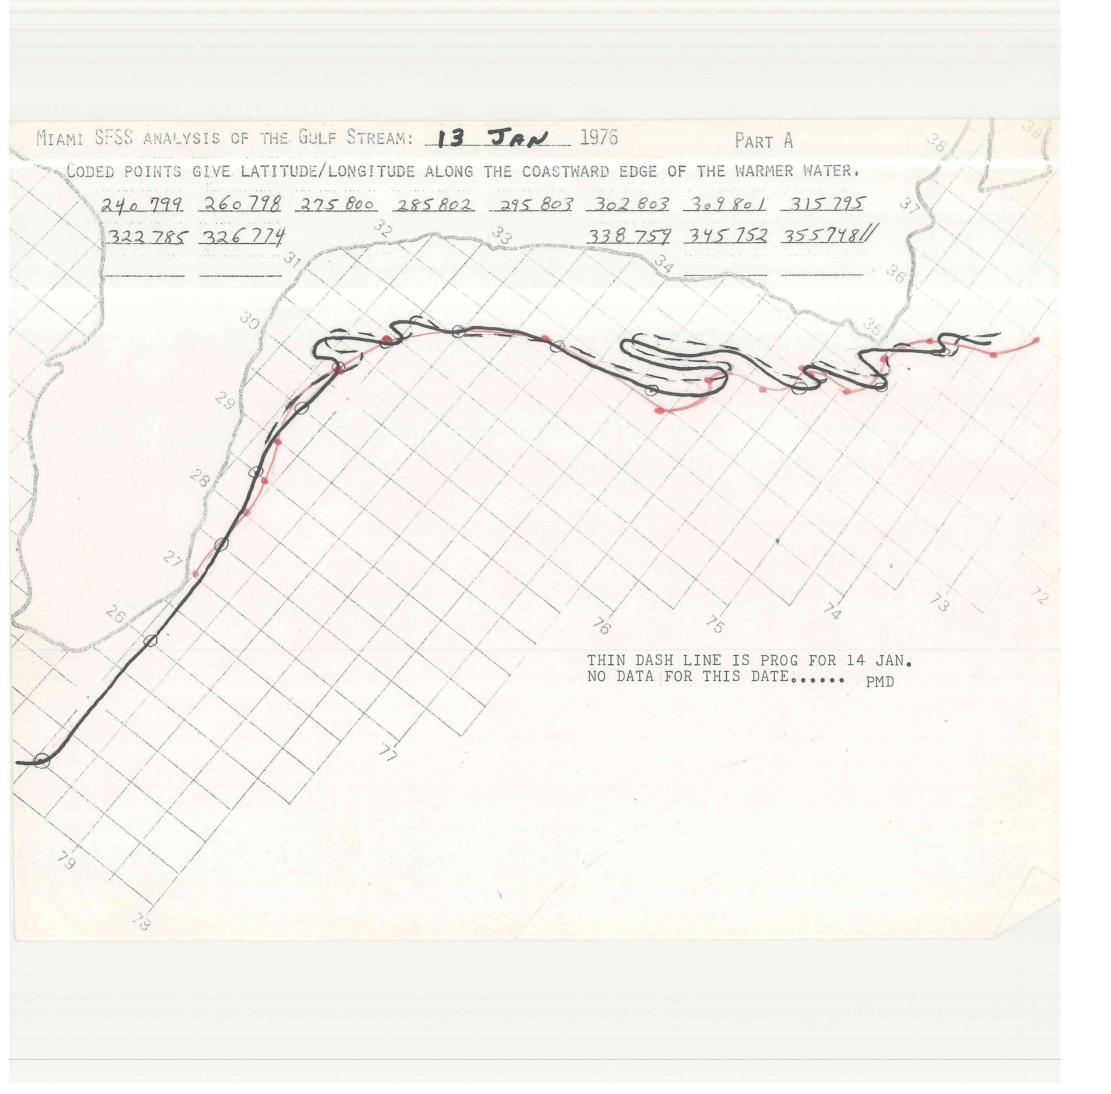

## NOTE TO USER - 1976

To ensure the best reproduction of original source material the following dates have been rescanned at a larger page size to avoid cutting off the top and side edges when scanned at  $81/2^{\circ} \times 11^{\circ}$ . When printing the rescanned pages please select  $11^{\circ} \times 17^{\circ}$  or larger for full size reproduction.