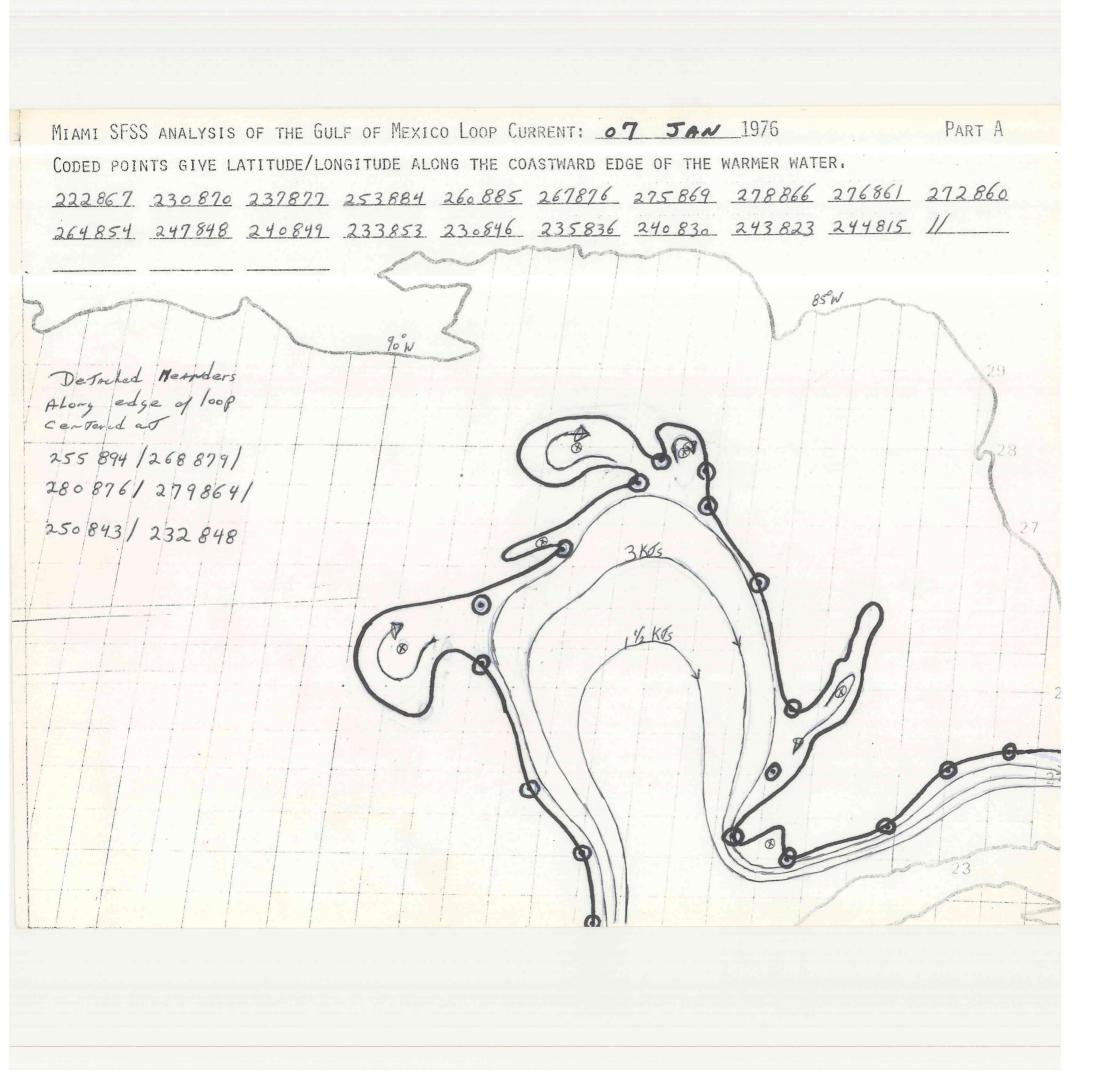

## NOTE TO USER - 1976

To ensure the best reproduction of original source material the following dates have been rescanned at a larger page size to avoid cutting off the top and side edges when scanned at  $81/2^{\circ} \times 11^{\circ}$ . When printing the rescanned pages please select  $11^{\circ} \times 17^{\circ}$  or larger for full size reproduction.