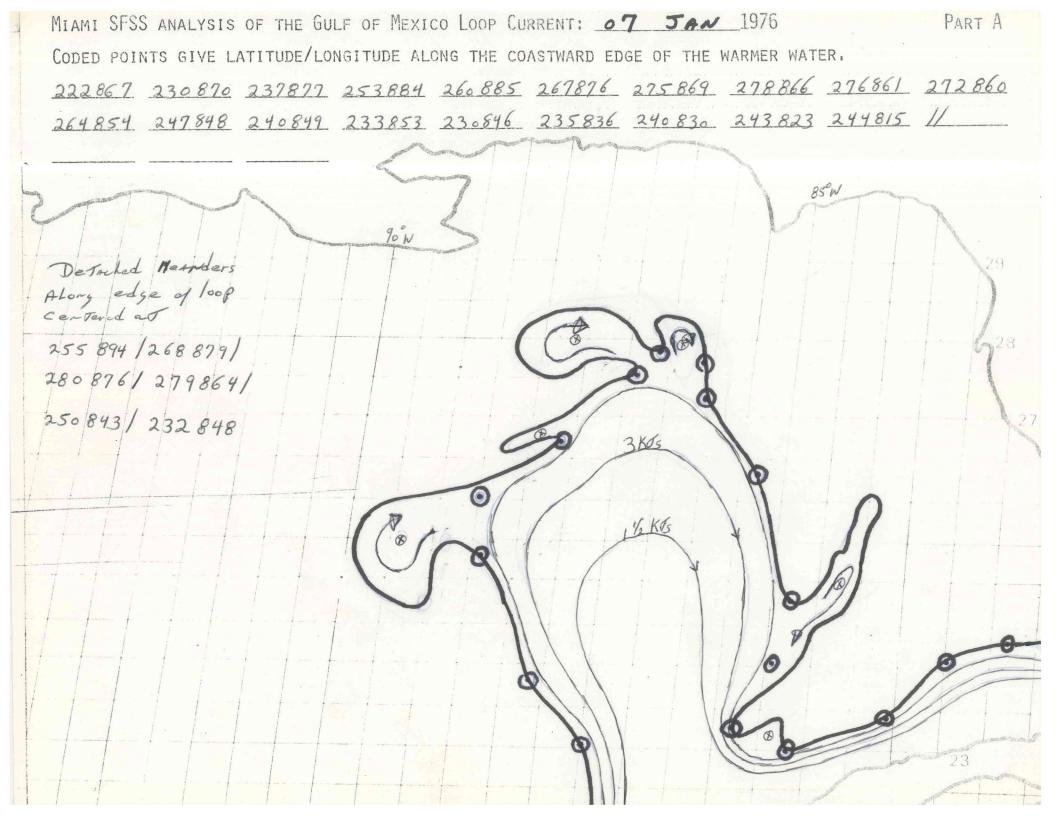

## NOTE TO USER - 1976

To ensure the best reproduction of original source material the following dates have been rescanned at a larger page size to avoid cutting off the top and side edges when scanned at  $81/2^{\circ} \times 11^{\circ}$ . When printing the rescanned pages please select  $11^{\circ} \times 17^{\circ}$  or larger for full size reproduction.

Appended find:

January, 1976 July, 1976 August, 1976 November, 1976



















## NOTE TO USER - 1976

To ensure the best reproduction of original source material the following dates have been rescanned at a larger page size to avoid cutting off the top and side edges when scanned at  $81/2^{\circ} \times 11^{\circ}$ . When printing the rescanned pages please select  $11^{\circ} \times 17^{\circ}$  or larger for full size reproduction.

Appended find:

January, 1976 July, 1976 August, 1976 November, 1976