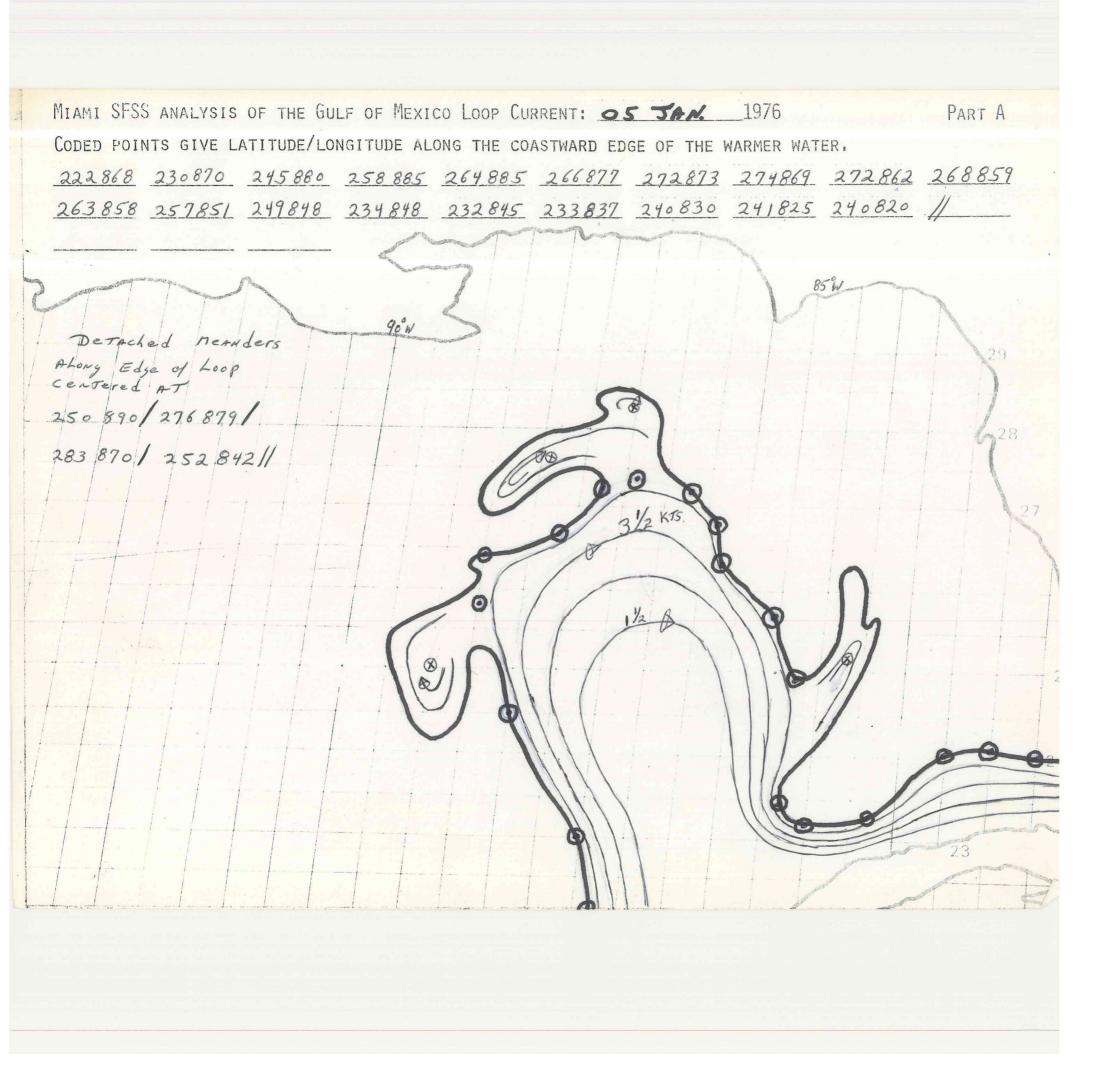

l the following dates have been rescanned at a larger page size to avoid cutting off the top and side edges when scanned at  $81/2^{\circ} \times 11^{\circ}$ . When printing the rescanned pages please select  $11^{\circ} \times 17^{\circ}$  or larger for full size reproduction.

Appended find:

January, 1976 July, 1976 August, 1976 November, 1976



















## NOTE TO USER - 1976

To ensure the best reproduction of original source material the following dates have been rescanned at a larger page size to avoid cutting off the top and side edges when scanned at  $81/2^{\circ} \times 11^{\circ}$ . When printing the rescanned pages please select  $11^{\circ} \times 17^{\circ}$  or larger for full size reproduction.

Appended find:

January, 1976 July, 1976 August, 1976 November, 1976