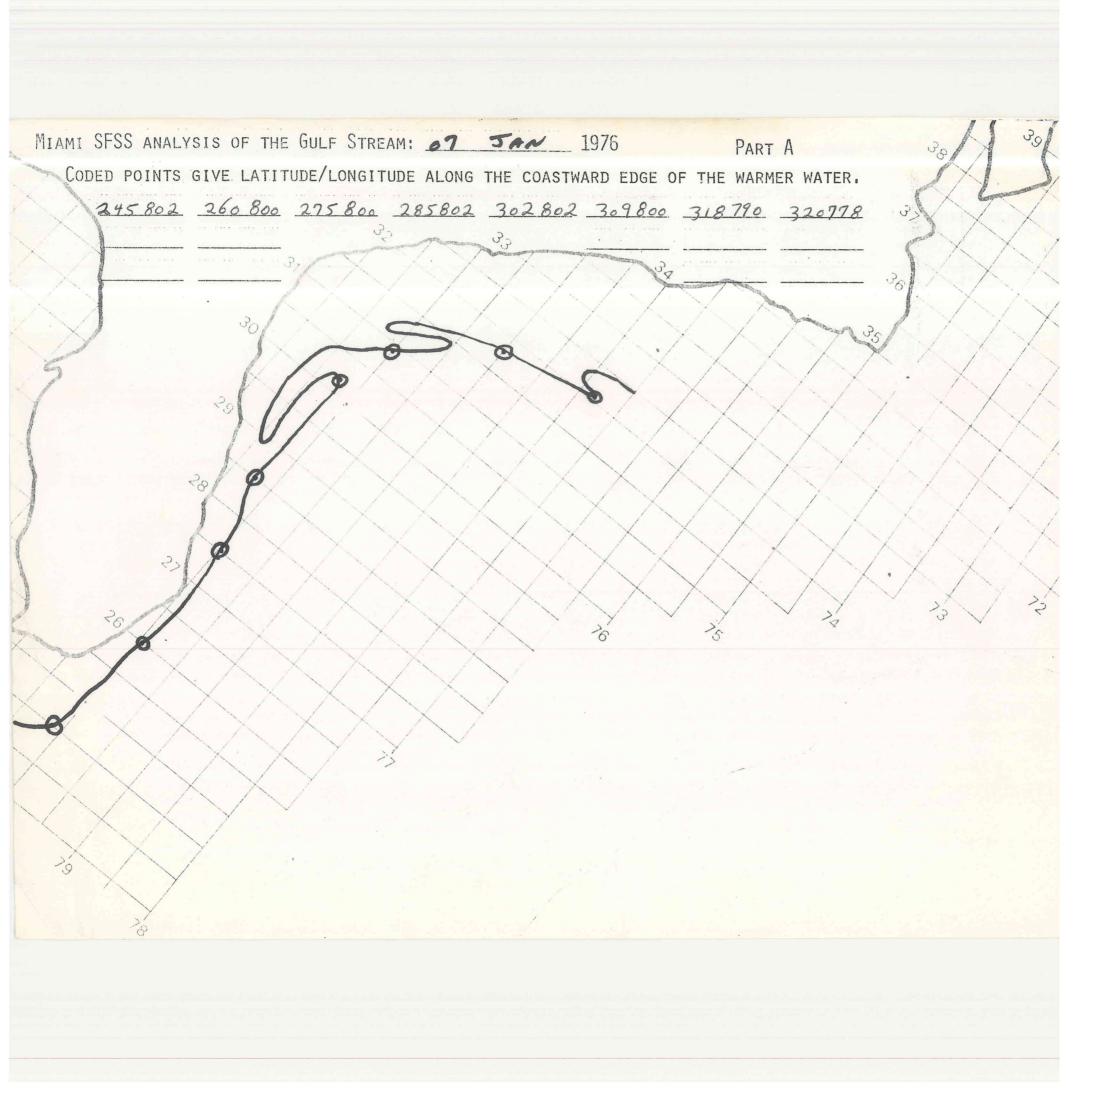

## NOTE TO USER - 1976

To ensure the best reproduction of original source material the following dates have been rescanned at a larger page size to avoid cutting off the top and side edges when scanned at  $81/2^{\circ} \times 11^{\circ}$ . When printing the rescanned pages please select  $11^{\circ} \times 17^{\circ}$  or larger for full size reproduction.