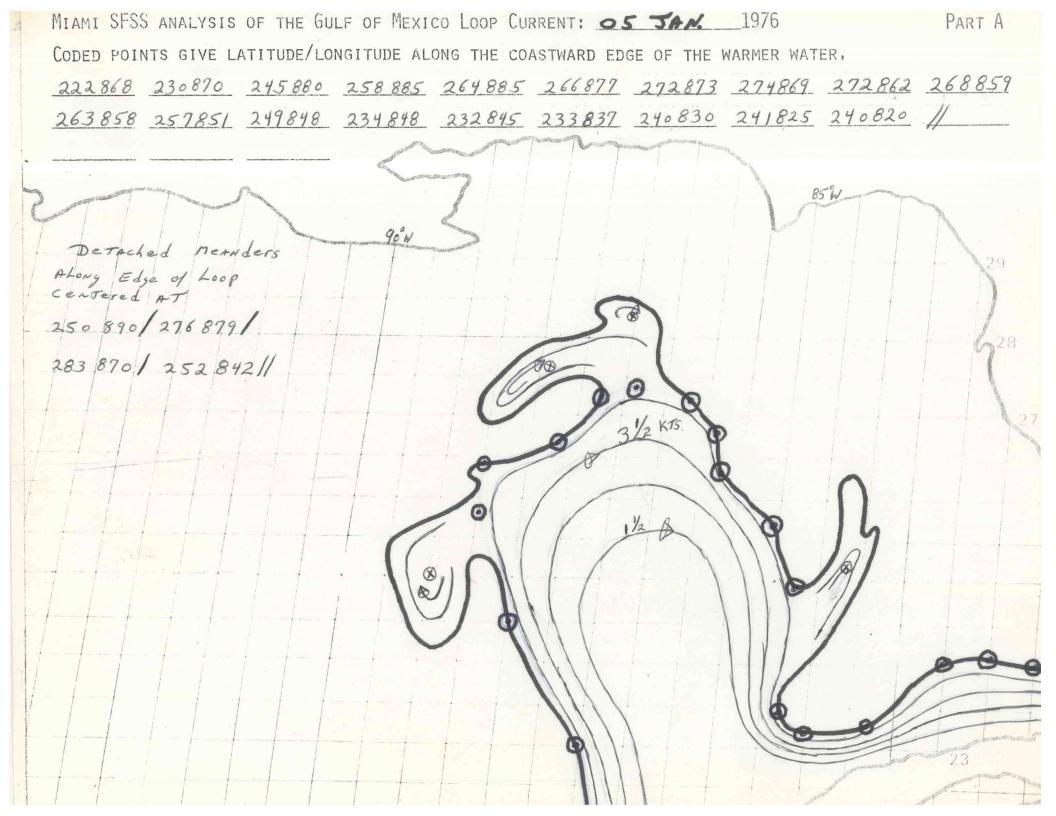

## NOTE TO USER - 1976

To ensure the best reproduction of original source material the following dates have been rescanned at a larger page size to avoid cutting off the top and side edges when scanned at  $81/2^{\circ} \times 11^{\circ}$ . When printing the rescanned pages please select  $11^{\circ} \times 17^{\circ}$  or larger for full size reproduction.