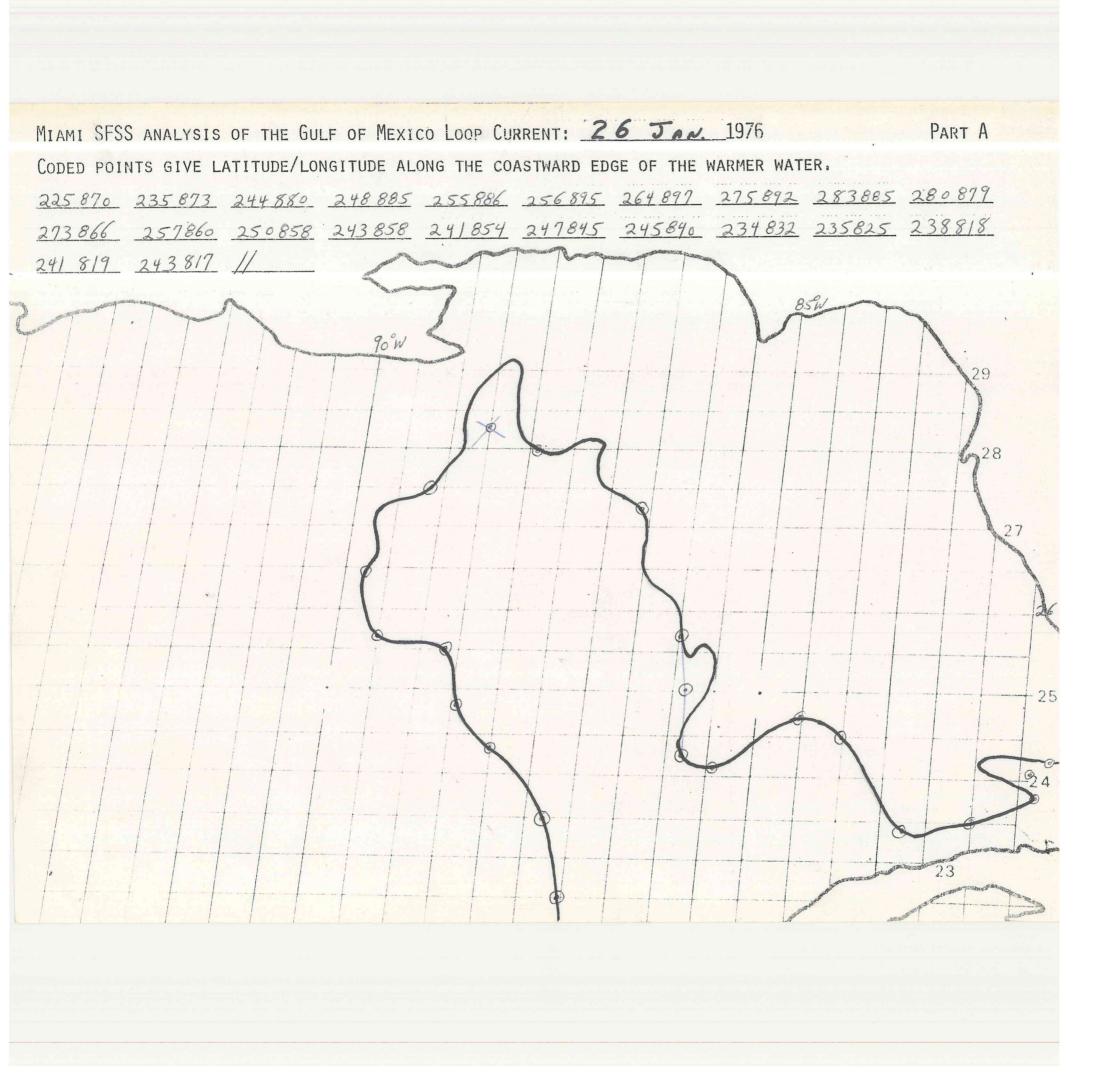

## NOTE TO USER - 1976

To ensure the best reproduction of original source material the following dates have been rescanned at a larger page size to avoid cutting off the top and side edges when scanned at  $81/2^{\circ} \times 11^{\circ}$ . When printing the rescanned pages please select  $11^{\circ} \times 17^{\circ}$  or larger for full size reproduction.

Appended find:

January, 1976 July, 1976 August, 1976 November, 1976