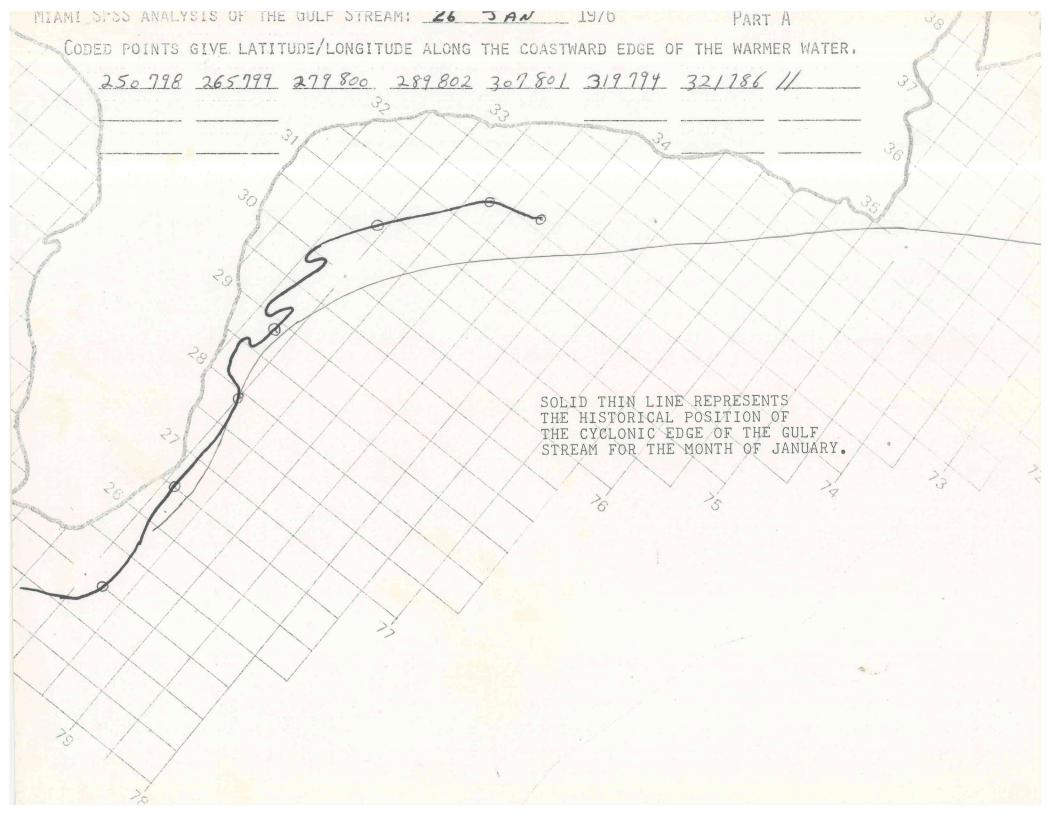

## NOTE TO USER - 1976

To ensure the best reproduction of original source material the following dates have been rescanned at a larger page size to avoid cutting off the top and side edges when scanned at  $81/2^{\circ} \times 11^{\circ}$ . When printing the rescanned pages please select  $11^{\circ} \times 17^{\circ}$  or larger for full size reproduction.

Appended find:

January, 1976 July, 1976 August, 1976 November, 1976



















## NOTE TO USER - 1976

To ensure the best reproduction of original source material the following dates have been rescanned at a larger page size to avoid cutting off the top and side edges when scanned at  $81/2^{\circ} \times 11^{\circ}$ . When printing the rescanned pages please select  $11^{\circ} \times 17^{\circ}$  or larger for full size reproduction.

Appended find:

January, 1976 July, 1976 August, 1976 November, 1976