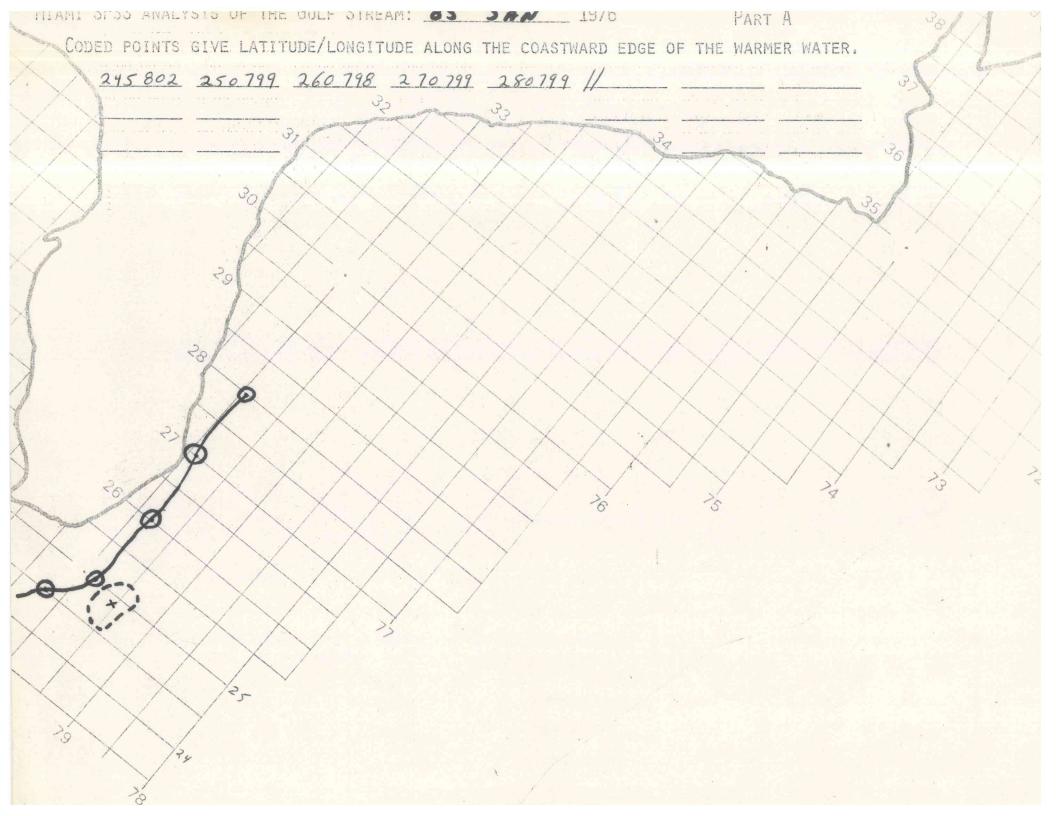

## NOTE TO USER - 1976

To ensure the best reproduction of original source material the following dates have been rescanned at a larger page size to avoid cutting off the top and side edges when scanned at  $81/2^{\circ} \times 11^{\circ}$ . When printing the rescanned pages please select  $11^{\circ} \times 17^{\circ}$  or larger for full size reproduction.