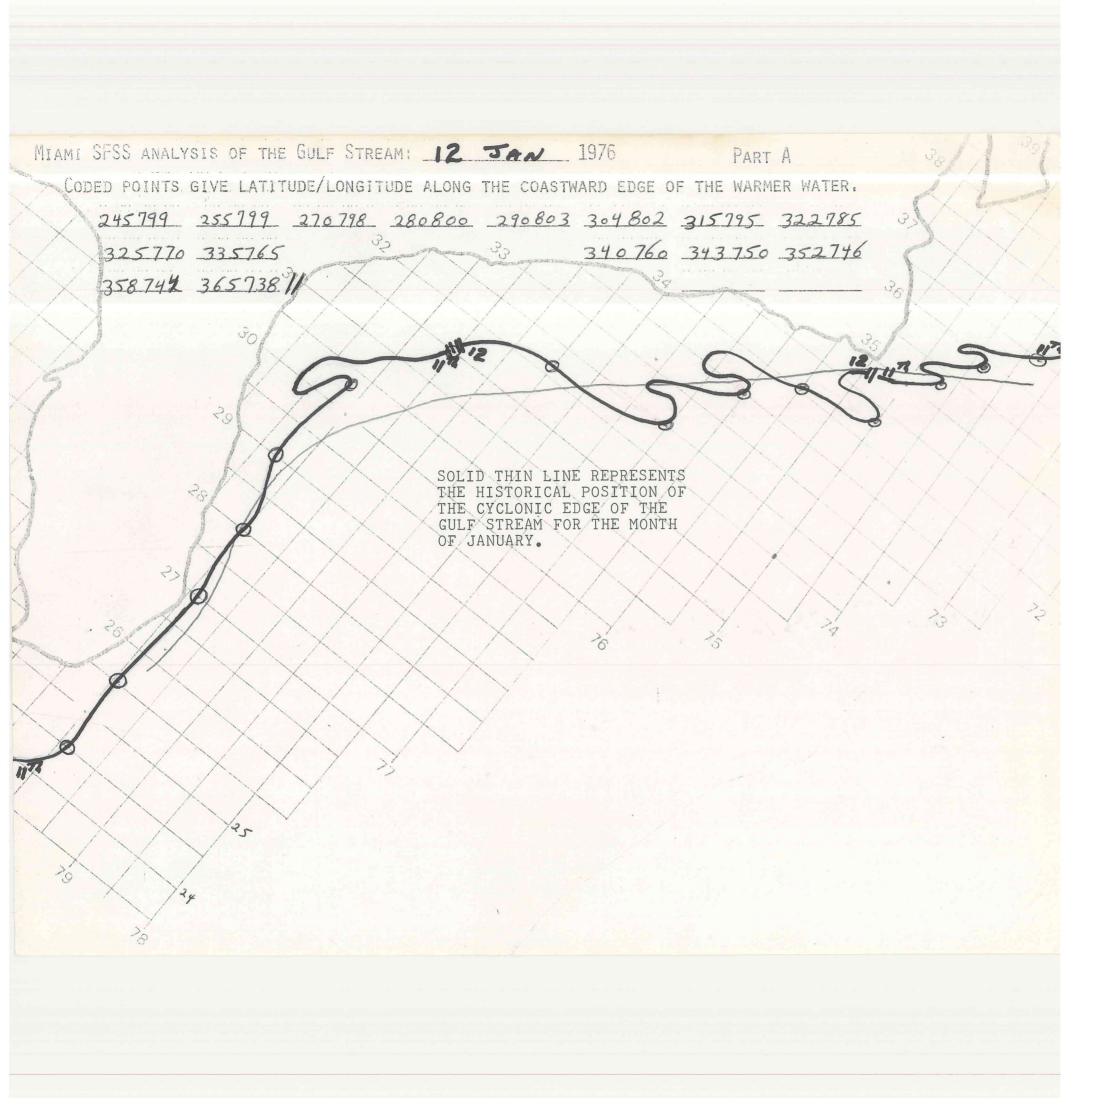

## NOTE TO USER - 1976

To ensure the best reproduction of original source material the following dates have been rescanned at a larger page size to avoid cutting off the top and side edges when scanned at  $81/2^{\circ} \times 11^{\circ}$ . When printing the rescanned pages please select  $11^{\circ} \times 17^{\circ}$  or larger for full size reproduction.