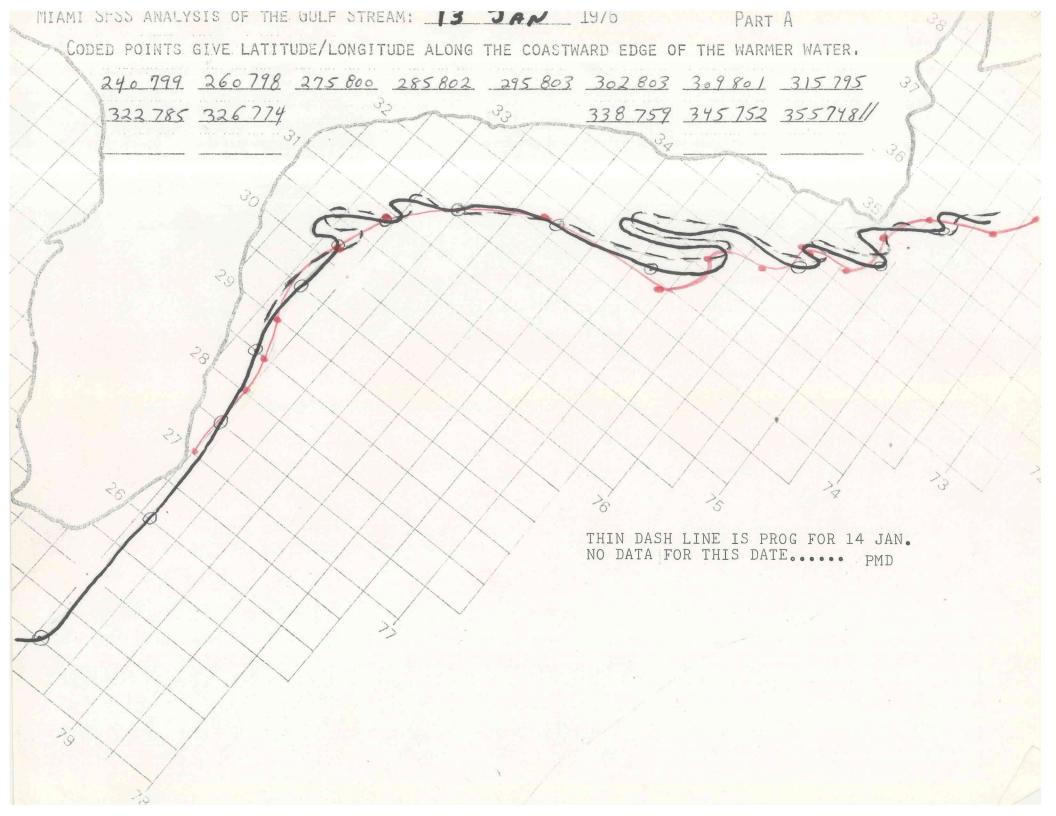

## NOTE TO USER - 1976

To ensure the best reproduction of original source material the following dates have been rescanned at a larger page size to avoid cutting off the top and side edges when scanned at  $81/2^{\circ} \times 11^{\circ}$ . When printing the rescanned pages please select  $11^{\circ} \times 17^{\circ}$  or larger for full size reproduction.

Appended find:

January, 1976 July, 1976 August, 1976 November, 1976



















## NOTE TO USER - 1976

To ensure the best reproduction of original source material the following dates have been rescanned at a larger page size to avoid cutting off the top and side edges when scanned at  $81/2^{\circ} \times 11^{\circ}$ . When printing the rescanned pages please select  $11^{\circ} \times 17^{\circ}$  or larger for full size reproduction.

Appended find:

January, 1976 July, 1976 August, 1976 November, 1976