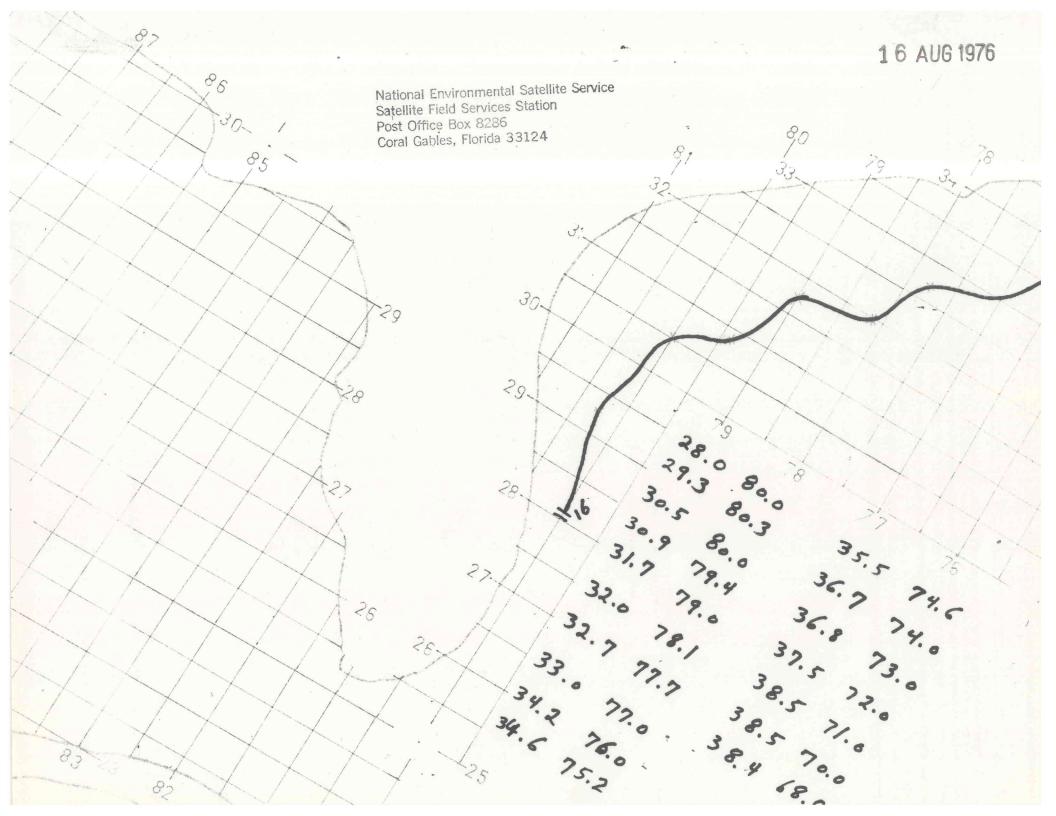

## NOTE TO USER - 1976

To ensure the best reproduction of original source material the following dates have been rescanned at a larger page size to avoid cutting off the top and side edges when scanned at  $81/2^{\circ} \times 11^{\circ}$ . When printing the rescanned pages please select  $11^{\circ} \times 17^{\circ}$  or larger for full size reproduction.

Appended find:

January, 1976 July, 1976 August, 1976 November, 1976











NNNNJA ZCZC WBCØ33 SXNT1 KWBC 071440Z 27.0/80.0 27.0/80.2 30.5/80.4 31.5/80.0 31.8/79.6 32.5/78.8 32.8/78.3 32.9/77.7 33.5/77.2 33.8/76.4 34.2/76.1 /34.8/75.2/ 36.0/74.7 36.2/74.4 36.3/74.2 36.6/73.6 36.8/72.8 37.2/72.3 37.2/71.8 37.6/71.1 37.6/70.6 37.5/70.2 37.6/62.3-37.5/68.9 37.1/68.2 37.0/67.5 37.0/67.3 37.6/66.2 37.6/65.8 //

onlinger hoss called hoss our called in et our ne of cont cont DATA IN BRACKETS EXTRAPOLATED AND / OR SHIP DATA.

MS71 AC9.











## NOTE TO USER - 1976

To ensure the best reproduction of original source material the following dates have been rescanned at a larger page size to avoid cutting off the top and side edges when scanned at  $81/2^{\circ} \times 11^{\circ}$ . When printing the rescanned pages please select  $11^{\circ} \times 17^{\circ}$  or l