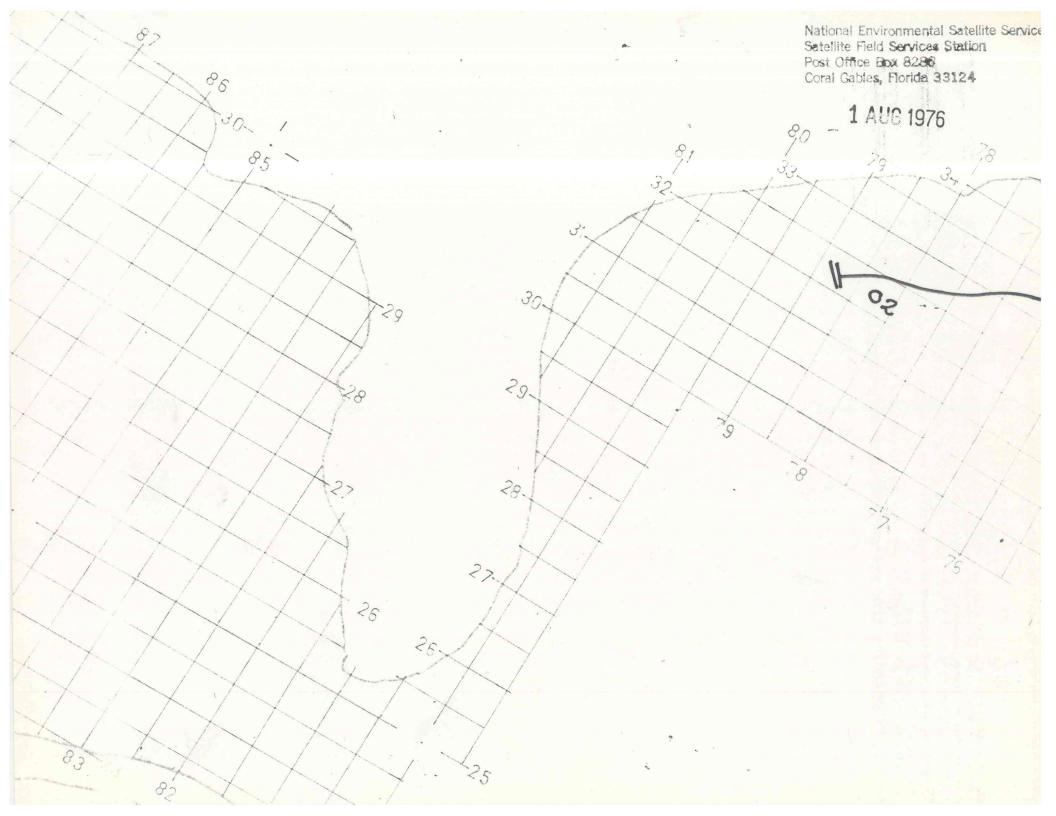

Appended find:

January, 1976 July, 1976 August, 1976 November, 1976

NNNNJA ZCZC WBCØ33 SXNT1 KWBC 071440Z 27.0/80.0 27.0/80.2 30.5/80.4 31.5/80.0 31.8/79.6 32.5/78.8 32.8/78.3 32.9/77.7 33.5/77.2 33.8/76.4 34.2/76.1 /34.8/75.2/ 36.0/74.7 36.2/74.4 36.3/74.2 36.6/73.6 36.8/72.8 37.2/72.3 37.2/71.8 37.6/71.1 37.6/70.6 37.5/70.2 37.6/62.3-37.5/68.9 37.1/68.2 37.0/67.5 37.0/67.3 37.6/66.2 37.6/65.8 //