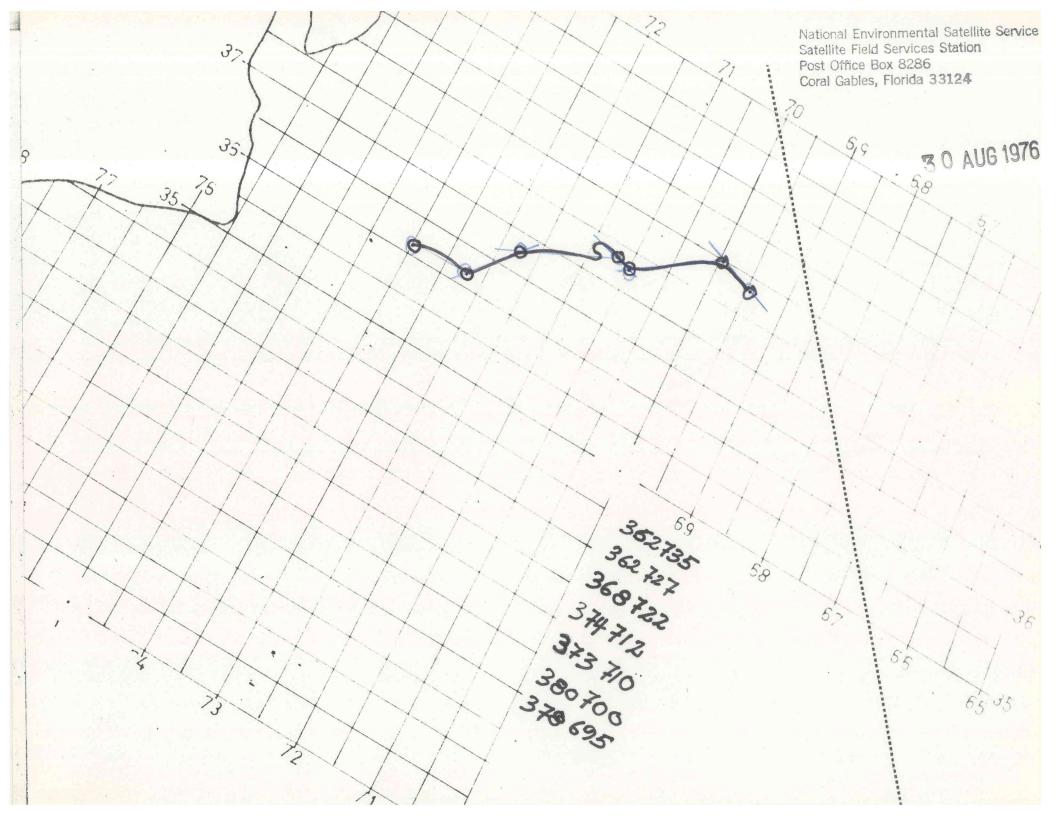

Appended find:

January, 1976 July, 1976 August, 1976 November, 1976

NNNNJA ZCZC WBCØ33 SXNT1 KWBC 071440Z 27.0/80.0 27.0/80.2 30.5/80.4 31.5/80.0 31.8/79.6 32.5/78.8 32.8/78.3 32.9/77.7 33.5/77.2 33.8/76.4 34.2/76.1 /34.8/75.2/ 36.0/74.7 36.2/74.4 36.3/74.2 36.6/73.6 36.8/72.8 37.2/72.3 37.2/71.8 37.6/71.1 37.6/70.6 37.5/70.2 37.6/62.3-37.5/68.9 37.1/68.2 37.0/67.5 37.0/67.3 37.6/66.2 37.6/65.8 //