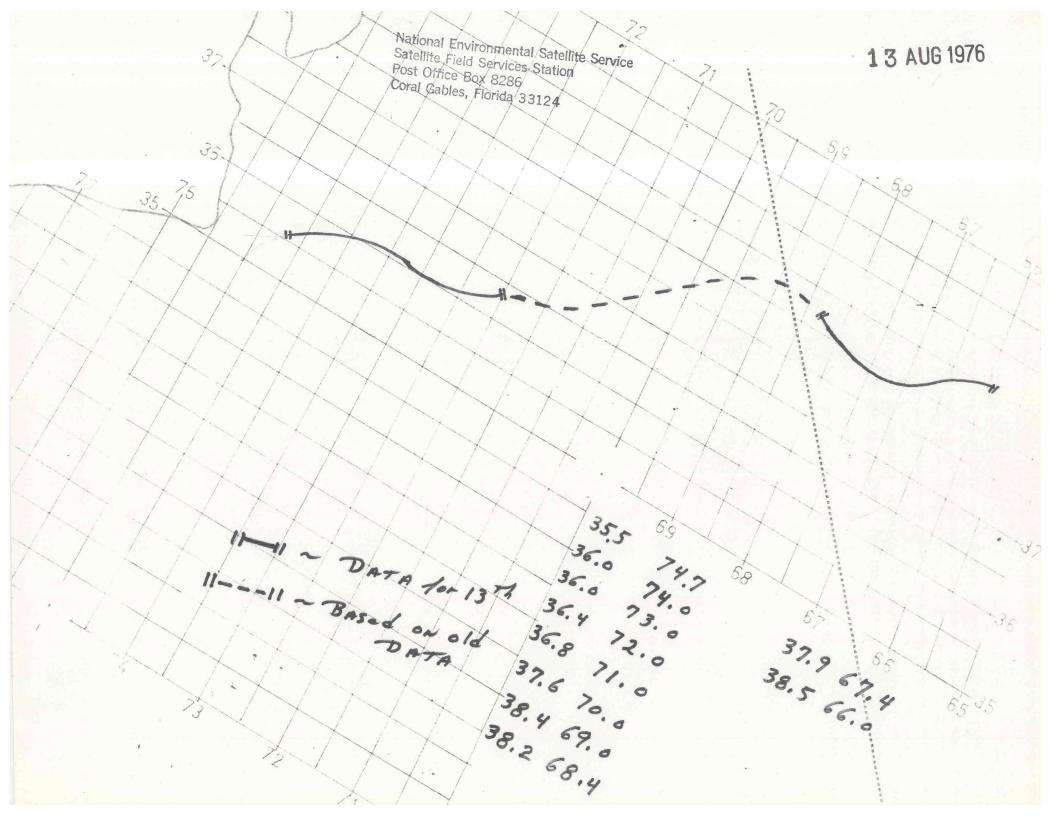

## NOTE TO USER - 1976

To ensure the best reproduction of original source material the following dates have been rescanned at a larger page size to avoid cutting off the top and side edges when scanned at  $81/2^{\circ} \times 11^{\circ}$ . When printing the rescanned pages please select  $11^{\circ} \times 17^{\circ}$  or larger for full size reproduction.

Appended find:

January, 1976 July, 1976 August, 1976 November, 1976











NNNNJA ZCZC WBCØ33 SXNT1 KWBC 071440Z 27.0/80.0 27.0/80.2 30.5/80.4 31.5/80.0 31.8/79.6 32.5/78.8 32.8/78.3 32.9/77.7 33.5/77.2 33.8/76.4 34.2/76.1 /34.8/75.2/ 36.0/74.7 36.2/74.4 36.3/74.2 36.6/73.6 36.8/72.8 37.2/72.3 37.2/71.8 37.6/71.1 37.6/70.6 37.5/70.2 37.6/62.3-37.5/68.9 37.1/68.2 37.0/67.5 37.0/67.3 37.6/66.2 37.6/65.8 //

onlinger hoss called hoss our called in et our ne of cont cont DATA IN BRACKETS EXTRAPOLATED AND / OR SHIP DATA.

MS71 AC9.











## NOTE TO USER - 1976

To ensure the best reproduction of original source material the following dates have been rescanned at a larger page size to avoid cutting off the top and side edges when scanned at  $81/2^{\circ} \times 11^{\circ}$ . When printing the rescanned pages please select  $11^{\circ} \times 17^{\circ}$  or