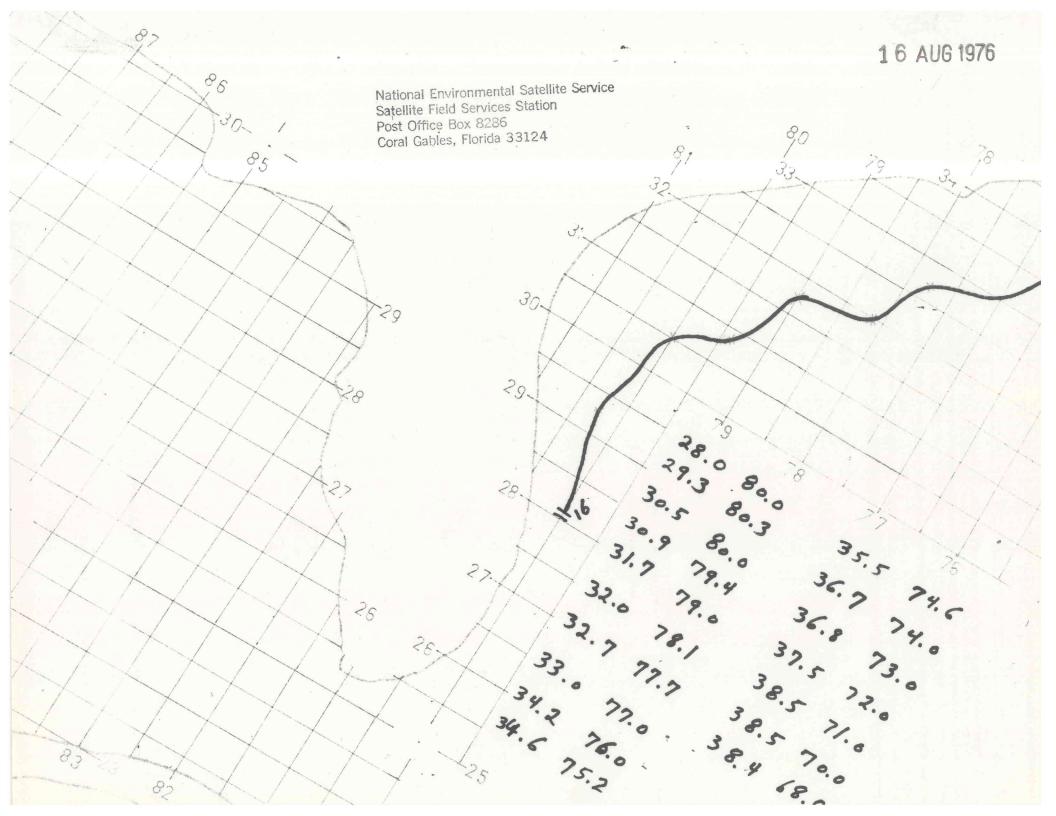

Appended find:

January, 1976 July, 1976 August, 1976 November, 1976

NNNNJA ZCZC WBCØ33 SXNT1 KWBC 071440Z 27.0/80.0 27.0/80.2 30.5/80.4 31.5/80.0 31.8/79.6 32.5/78.8 32.8/78.3 32.9/77.7 33.5/77.2 33.8/76.4 34.2/76.1 /34.8/75.2/ 36.0/74.7 36.2/74.4 36.3/74.2 36.6/73.6 36.8/72.8 37.2/72.3 37.2/71.8 37.6/71.1 37.6/70.6 37.5/70.2 37.6/62.3-37.5/68.9 37.1/68.2 37.0/67.5 37.0/67.3 37.6/66.2 37.6/65.8 //