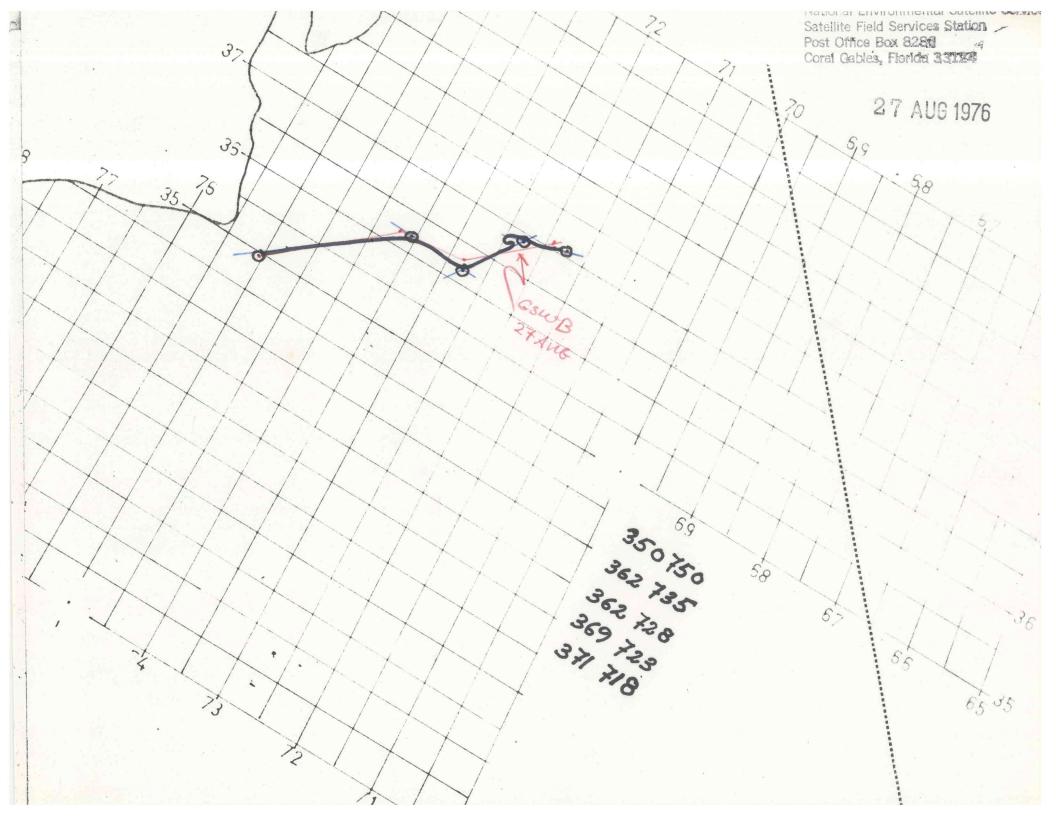

Appended find:

January, 1976 July, 1976 August, 1976 November, 1976

NNNNJA ZCZC WBCØ33 SXNT1 KWBC 071440Z 27.0/80.0 27.0/80.2 30.5/80.4 31.5/80.0 31.8/79.6 32.5/78.8 32.8/78.3 32.9/77.7 33.5/77.2 33.8/76.4 34.2/76.1 /34.8/75.2/ 36.0/74.7 36.2/74.4 36.3/74.2 36.6/73.6 36.8/72.8 37.2/72.3 37.2/71.8 37.6/71.1 37.6/70.6 37.5/70.2 37.6/62.3-37.5/68.9 37.1/68.2 37.0/67.5 37.0/67.3 37.6/66.2 37.6/65.8 //