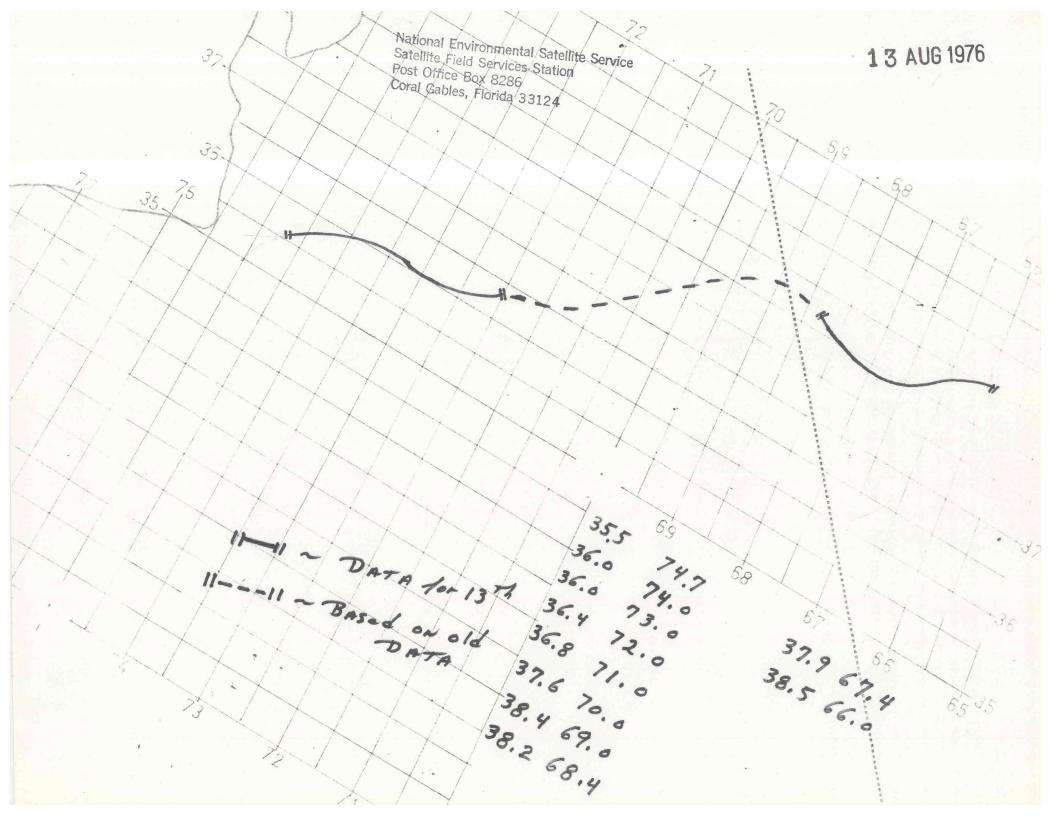

Appended find:

January, 1976 July, 1976 August, 1976 November, 1976

NNNNJA ZCZC WBCØ33 SXNT1 KWBC 071440Z 27.0/80.0 27.0/80.2 30.5/80.4 31.5/80.0 31.8/79.6 32.5/78.8 32.8/78.3 32.9/77.7 33.5/77.2 33.8/76.4 34.2/76.1 /34.8/75.2/ 36.0/74.7 36.2/74.4 36.3/74.2 36.6/73.6 36.8/72.8 37.2/72.3 37.2/71.8 37.6/71.1 37.6/70.6 37.5/70.2 37.6/62.3-37.5/68.9 37.1/68.2 37.0/67.5 37.0/67.3 37.6/66.2 37.6/65.8 //