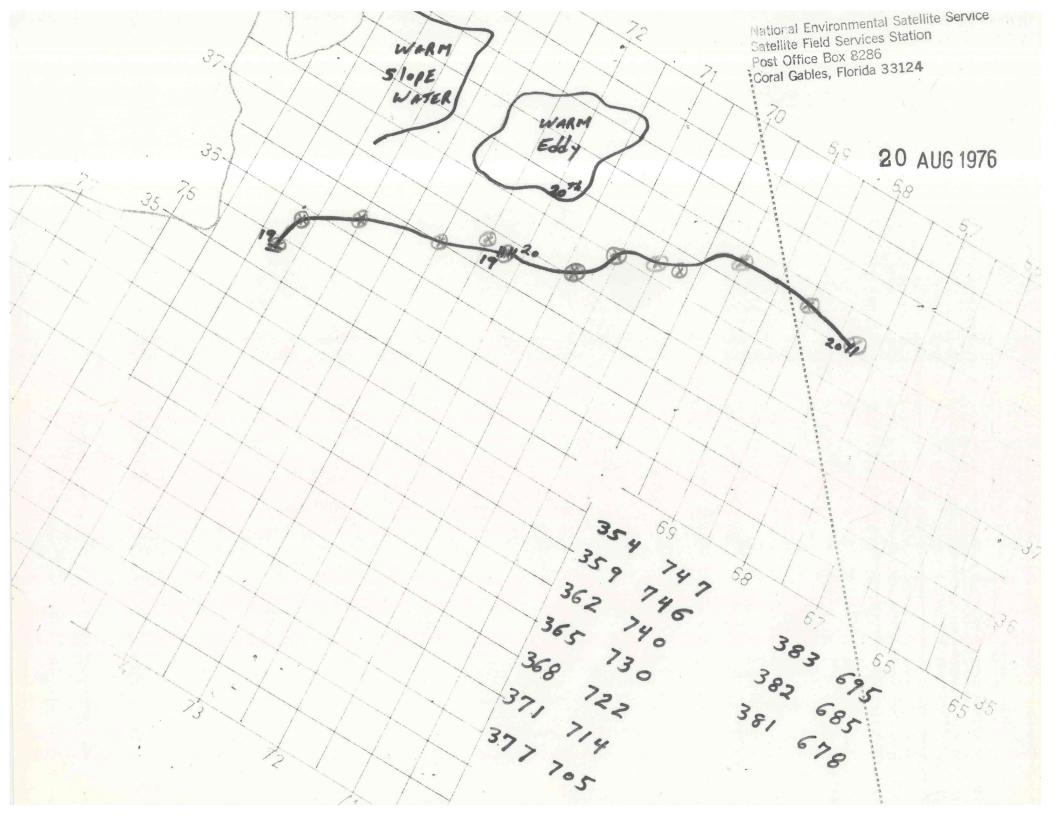

Appended find:

January, 1976 July, 1976 August, 1976 November, 1976

NNNNJA ZCZC WBCØ33 SXNT1 KWBC 071440Z 27.0/80.0 27.0/80.2 30.5/80.4 31.5/80.0 31.8/79.6 32.5/78.8 32.8/78.3 32.9/77.7 33.5/77.2 33.8/76.4 34.2/76.1 /34.8/75.2/ 36.0/74.7 36.2/74.4 36.3/74.2 36.6/73.6 36.8/72.8 37.2/72.3 37.2/71.8 37.6/71.1 37.6/70.6 37.5/70.2 37.6/62.3-37.5/68.9 37.1/68.2 37.0/67.5 37.0/67.3 37.6/66.2 37.6/65.8 //