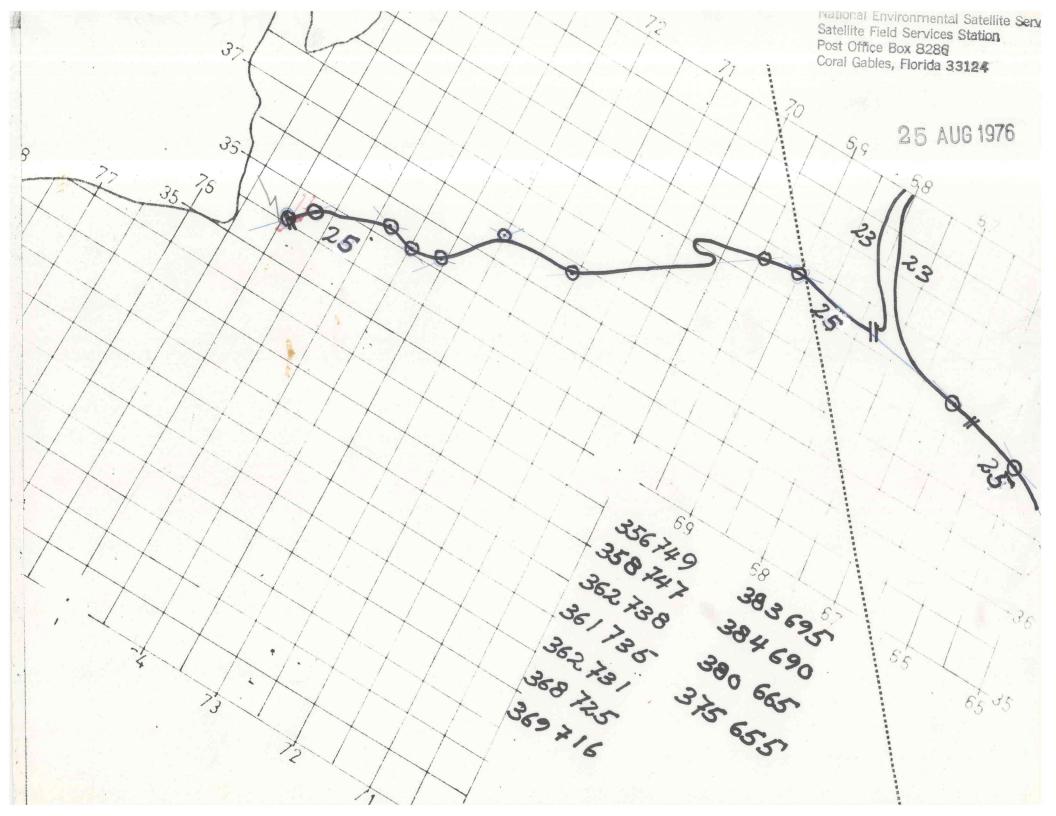

Appended find:

January, 1976 July, 1976 August, 1976 November, 1976

NNNNJA ZCZC WBCØ33 SXNT1 KWBC 071440Z 27.0/80.0 27.0/80.2 30.5/80.4 31.5/80.0 31.8/79.6 32.5/78.8 32.8/78.3 32.9/77.7 33.5/77.2 33.8/76.4 34.2/76.1 /34.8/75.2/ 36.0/74.7 36.2/74.4 36.3/74.2 36.6/73.6 36.8/72.8 37.2/72.3 37.2/71.8 37.6/71.1 37.6/70.6 37.5/70.2 37.6/62.3-37.5/68.9 37.1/68.2 37.0/67.5 37.0/67.3 37.6/66.2 37.6/65.8 //