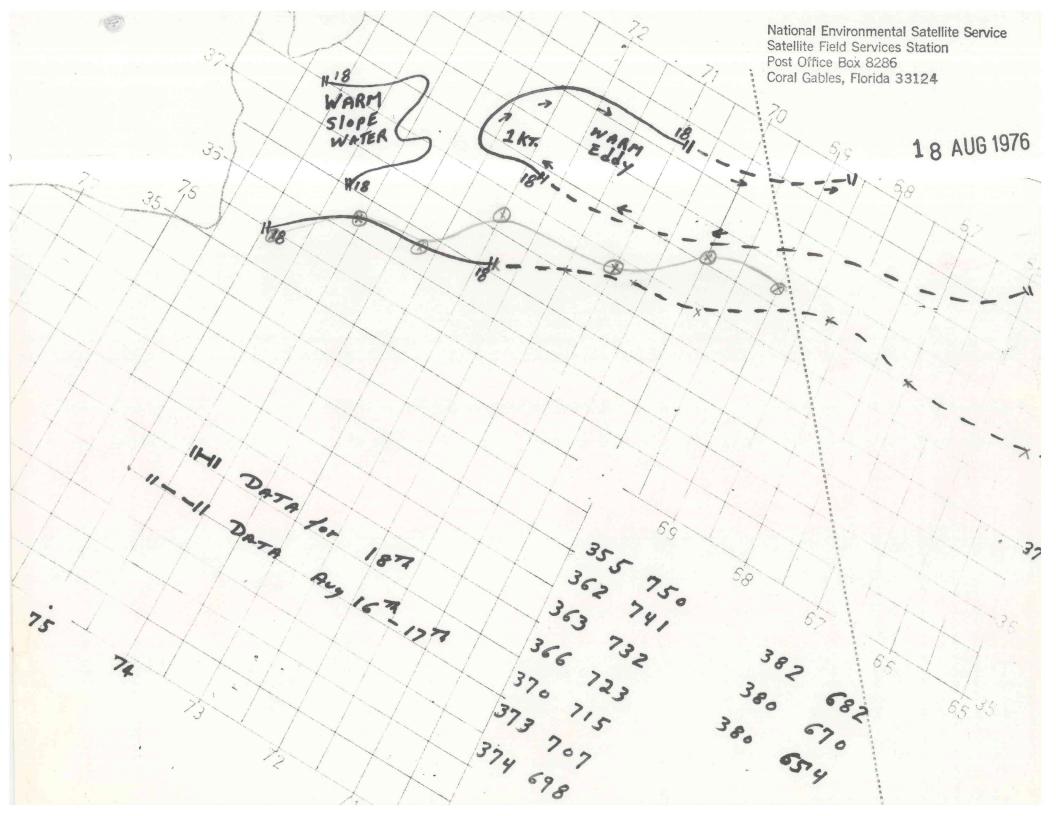

Appended find:

January, 1976 July, 1976 August, 1976 November, 1976

NNNNJA ZCZC WBCØ33 SXNT1 KWBC 071440Z 27.0/80.0 27.0/80.2 30.5/80.4 31.5/80.0 31.8/79.6 32.5/78.8 32.8/78.3 32.9/77.7 33.5/77.2 33.8/76.4 34.2/76.1 /34.8/75.2/ 36.0/74.7 36.2/74.4 36.3/74.2 36.6/73.6 36.8/72.8 37.2/72.3 37.2/71.8 37.6/71.1 37.6/70.6 37.5/70.2 37.6/62.3-37.5/68.9 37.1/68.2 37.0/67.5 37.0/67.3 37.6/66.2 37.6/65.8 //