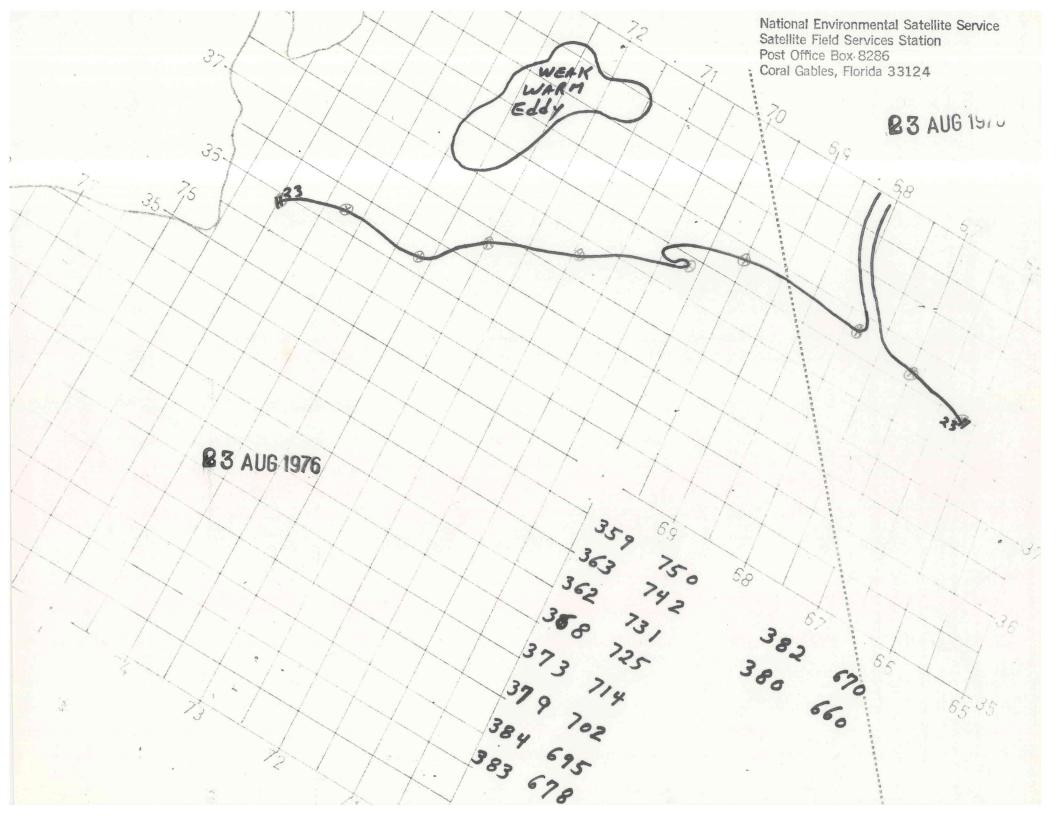

Appended find:

January, 1976 July, 1976 August, 1976 November, 1976

NNNNJA ZCZC WBCØ33 SXNT1 KWBC 071440Z 27.0/80.0 27.0/80.2 30.5/80.4 31.5/80.0 31.8/79.6 32.5/78.8 32.8/78.3 32.9/77.7 33.5/77.2 33.8/76.4 34.2/76.1 /34.8/75.2/ 36.0/74.7 36.2/74.4 36.3/74.2 36.6/73.6 36.8/72.8 37.2/72.3 37.2/71.8 37.6/71.1 37.6/70.6 37.5/70.2 37.6/62.3-37.5/68.9 37.1/68.2 37.0/67.5 37.0/67.3 37.6/66.2 37.6/65.8 //