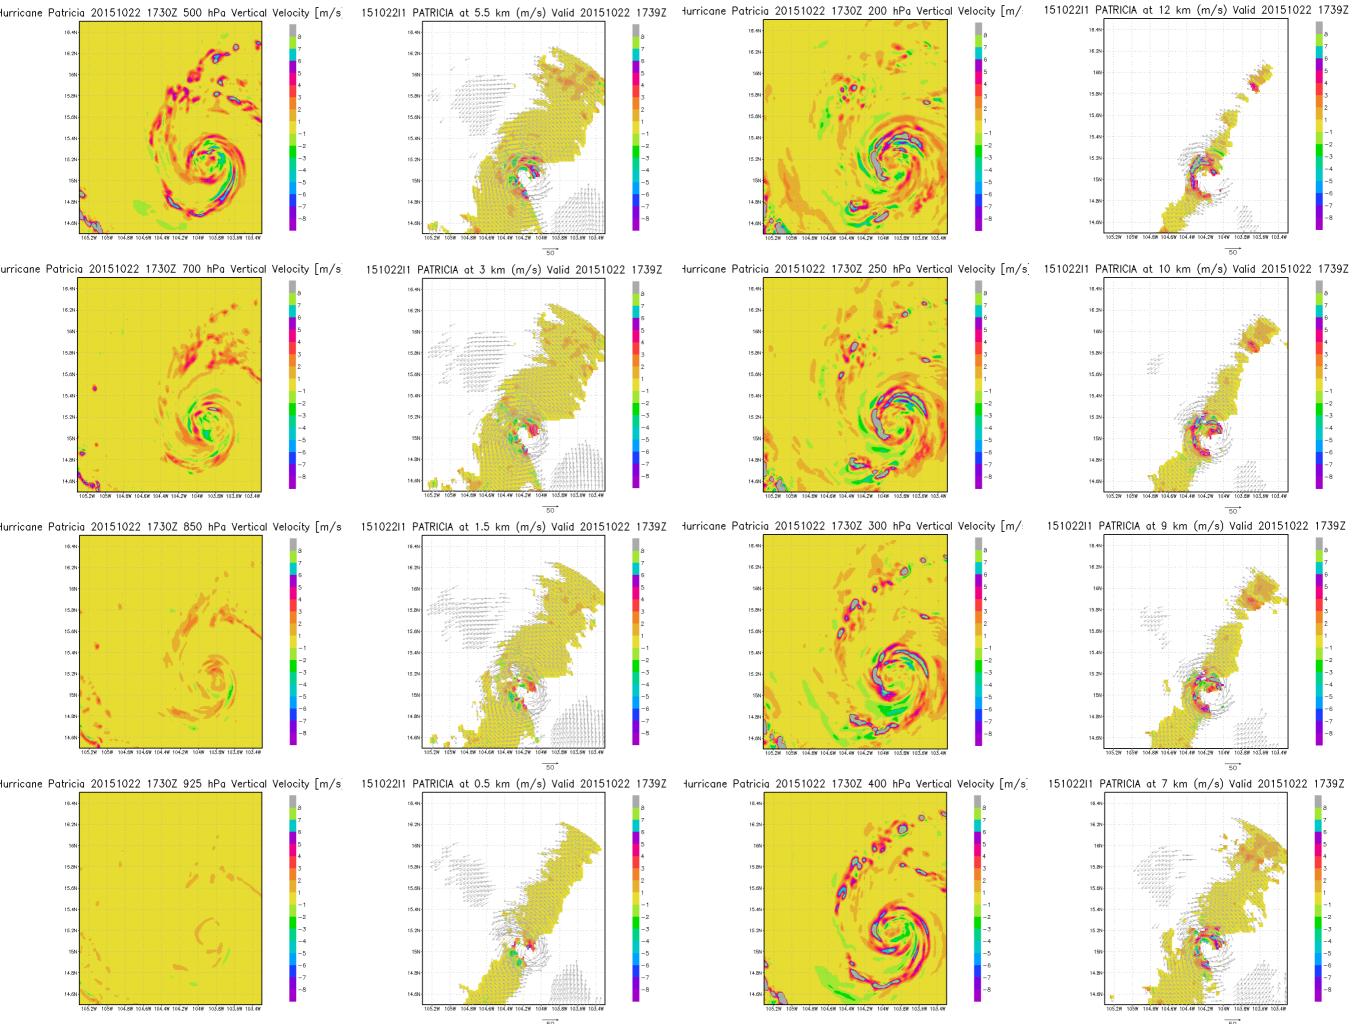

HEDAS run for Hurricane Patricia on 22nd and 23rd:

1-km analysis30-min resolutionEarth-relative

[includes storm-storm-relative up to the time of the first Doppler data to prime the analysis]

Only showing earth-relative analyses