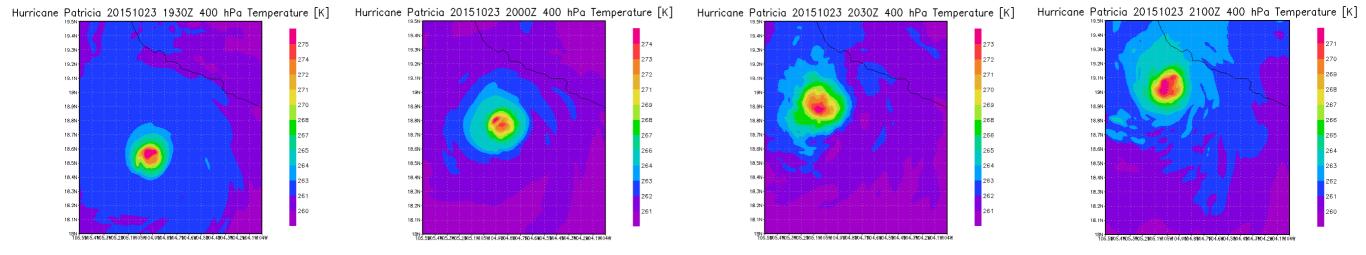

HEDAS run for Hurricane Patricia on 22nd and 23rd:

1-km analysis30-min resolutionEarth-relative

[includes storm-storm-relative up to the time of the first Doppler data to prime the analysis]

Only showing earth-relative analyses