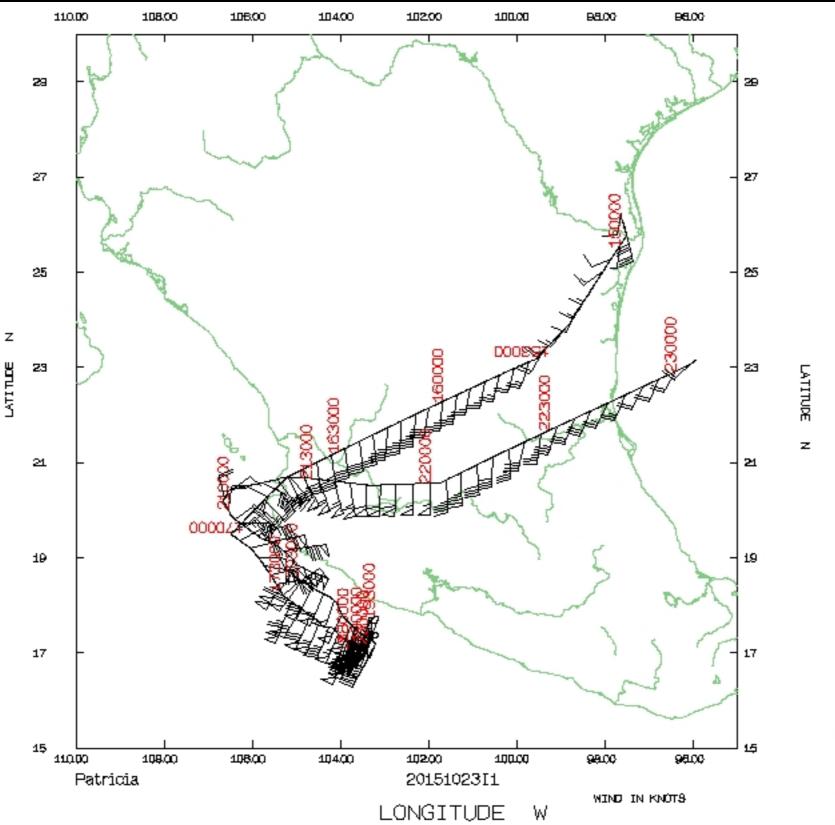

HEDAS run for Hurricane Patricia on 22nd and 23rd:

1-km analysis30-min resolutionEarth-relative

[includes storm-storm-relative up to the time of the first Doppler data to prime the analysis]

Only showing earth-relative analyses