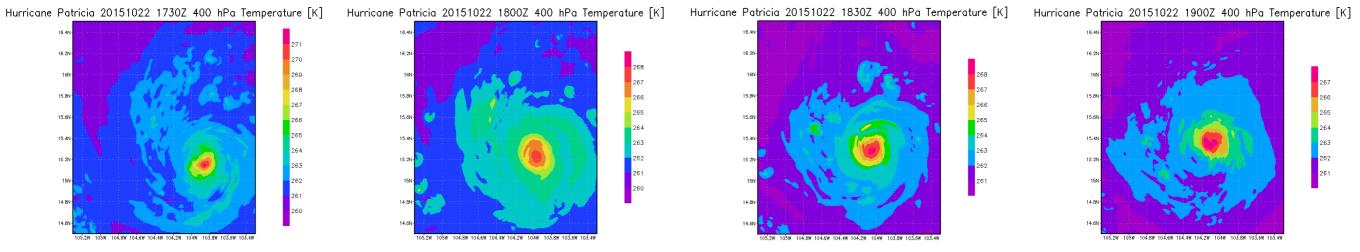

HEDAS run for Hurricane Patricia on 22nd and 23rd:

1-km analysis30-min resolutionEarth-relative

[includes storm-storm-relative up to the time of the first Doppler data to prime the analysis]

Only showing earth-relative analyses

rricane Patricia 20151022 1730Z 700 hPa Specific Humidity [kg/krricane Patricia 20151022 1800Z 700 hPa Specific Humidity [kg/krricane Patricia 20151022 1800Z 700 hPa Specific Humidity [kg/krricane Patricia 20151022 1830Z 700 hPa Specific Humidity [kg/krricane Patricia 20151022 1800Z 700 hPa Specific Humidity [kg/krricane Patricia 20151022 1900Z 700 hPa Specific Humidity [kg/krricane Patricia