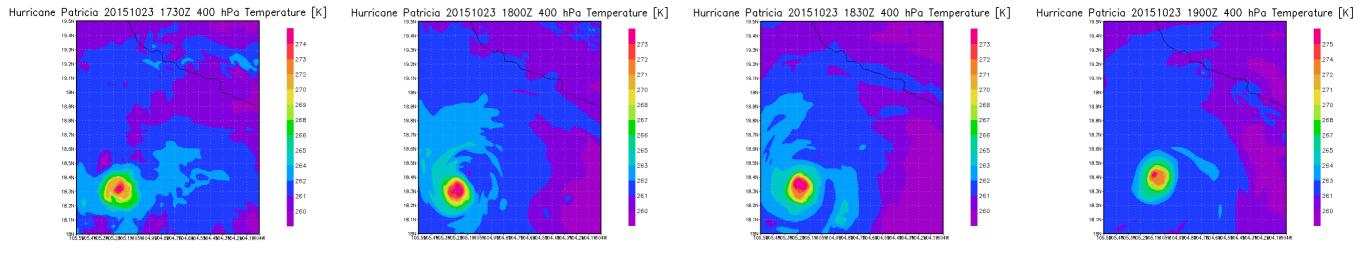

HEDAS run for Hurricane Patricia on 22nd and 23rd:

1-km analysis30-min resolutionEarth-relative

[includes storm-storm-relative up to the time of the first Doppler data to prime the analysis]

Only showing earth-relative analyses