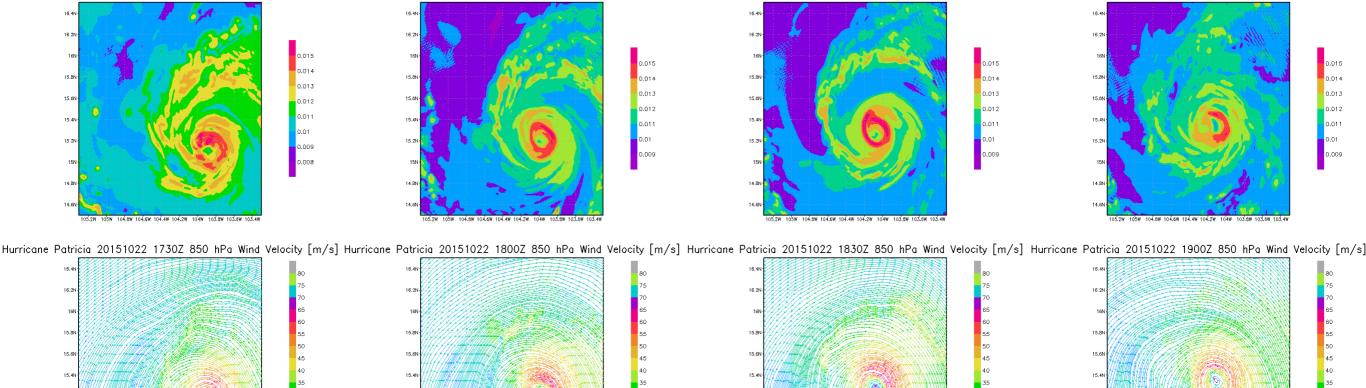

HEDAS run for Hurricane Patricia on 22nd and 23rd:

1-km analysis30-min resolutionEarth-relative

[includes storm-storm-relative up to the time of the first Doppler data to prime the analysis]

Only showing earth-relative analyses

rricane Patricia 20151022 1730Z 700 hPa Specific Humidity [kg/krricane Patricia 20151022 1800Z 700 hPa Specific Humidity [kg/krricane Patricia 20151022 1800Z 700 hPa Specific Humidity [kg/krricane Patricia 20151022 1830Z 700 hPa Specific Humidity [kg/krricane Patricia 20151022 1800Z 700 hPa Specific Humidity [kg/krricane Patricia 20151022 1900Z 700 hPa Specific Humidity [kg/krricane Patricia